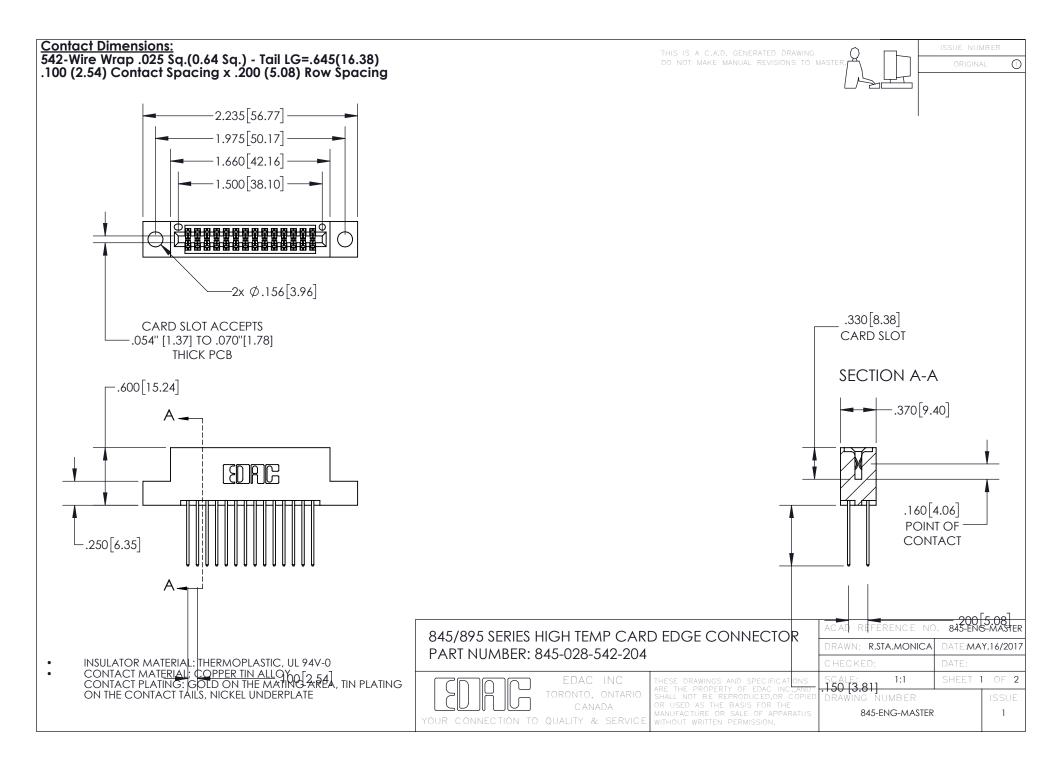

INSULATOR MATERIAL: THERMOPLASTIC POLYESTER, UL 94V-0

DAP MATERIAL AVAILABLE UPON REQUEST

**Contact Code 558** 

CONTACT MATERIAL; COPPER ALLOY CONTACT PLATING: GOLD ON THE MATING AREA, TIN PLATING ON THE CONTACT TAILS, NICKEL UNDERPLATE