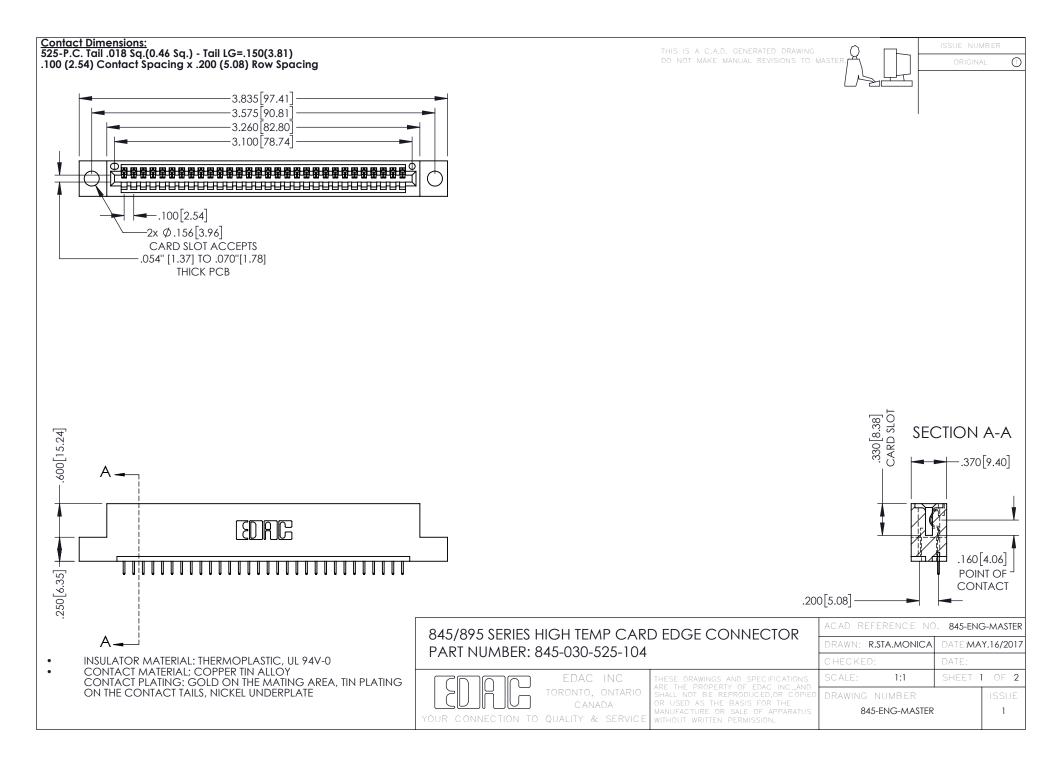

- INSULATOR MATERIAL: THERMOPLASTIC POLYESTER, UL 94V-0 DAP MATERIAL AVAILABLE UPON REQUEST
- CONTACT MATERIAL; COPPER ALLOY

**Contact Code 558** 

CONTACT PLATING: GOLD ON THE MATING AREA, TIN PLATING ON THE CONTACT TAILS, NICKEL UNDERPLATE

## 845/895 SERIES HIGH TEMP CARD EDGE CONNECTOR CONTACT CODE 555,556,558,559,560 DIMENSIONS

YOUR CONNECTION TO QUALITY & SERVICE

Contact Code 559

|   | ACAD REFERENCE NO   | . 845-ENG-MASTER |
|---|---------------------|------------------|
|   | DRAWN: R.STA.MONICA | DATE:MAY.16/2017 |
|   | CHECKED:            | DATE:            |
|   | SCALE: 1:1          | SHEET 2 OF 2     |
| D | DRAWING NUMBER      | ISSUE            |

Contact Code 560

845-ENG-MASTER