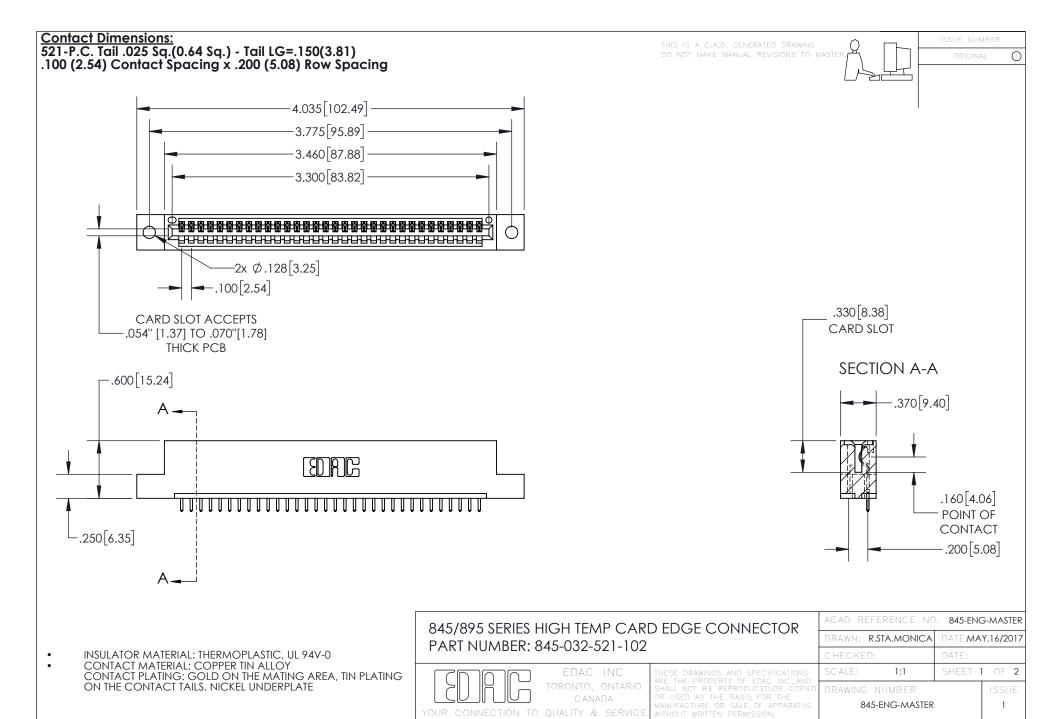

INSULATOR MATERIAL: THERMOPLASTIC POLYESTER, UL 94V-0 DAP MATERIAL AVAILABLE UPON REQUEST

**Contact Code 558** 

CONTACT MATERIAL; COPPER ALLOY CONTACT PLATING: GOLD ON THE MATING AREA, TIN PLATING ON THE CONTACT TAILS, NICKEL UNDERPLATE

## 845/895 SERIES HIGH TEMP CARD EDGE CONNECTOR CONTACT CODE 555,556,558,559,560 DIMENSIONS

YOUR CONNECTION TO QUALITY & SERVICE

Contact Code 559

|   | ACAD REFERENCE NO. 845-ENG-MASTER |                  |  |
|---|-----------------------------------|------------------|--|
|   | DRAWN: R.STA.MONICA               | DATE:MAY.16/2017 |  |
|   | CHECKED:                          | DATE:            |  |
|   | SCALE: 1:1                        | SHEET 2 OF 2     |  |
| D | DRAWING NUMBER                    | ISSUE            |  |