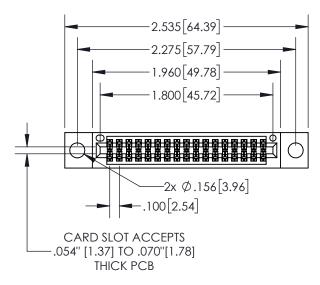

Contact Dimensions:
560-Extender Board Bend (Code 523 Contacts)
See Sheet 2 for Contact Code 555, 556, 558, 559, 560 Dimensions

- 845/895 PART NU
- CONTACT MATERIAL; COPPER TIN ALLOY
  CONTACT PLATING: GOLD ON THE MATING AREA, TIN PLATING
  ON THE CONTACT TAILS, NICKEL UNDERPLATE

INSULATOR MATERIAL: THERMOPLASTIC, UL 94V-0

| .330[8.38]<br>CARD SLOT                        |  |
|------------------------------------------------|--|
| SECTION A-A                                    |  |
| .370[9.40]                                     |  |
| .160[4.06]<br>POINT OF<br>CONTACT<br>200[5.08] |  |

ACAD REFERENCE NO. 845-ENG-MASTER

| UMBER: 845-034-560-504 |                  |                                                                                                          | DRAWN: R.STA.MONICA DATE:MAY.16/201 |               |         |       |   |
|------------------------|------------------|----------------------------------------------------------------------------------------------------------|-------------------------------------|---------------|---------|-------|---|
|                        |                  |                                                                                                          | CHECKE                              | D:            | DATE:   |       |   |
|                        | EDAC INC         | THESE DRAWINGS AND SPECIFICATIONS                                                                        | SCALE:                              | 1:1           | SHEET 1 | OF 2  |   |
|                        | TORONTO, ONTARIO | ARE THE PROPERTY OF EDAC INC.,AND F<br>SHALL NOT BE REPRODUCED,OR COPIED<br>OR USED AS THE BASIS FOR THE | DRAWING                             | NUMBER        |         | ISSUE | - |
| VECTION TO             | CANADA           | MANUFACTURE OR SALE OF APPARATUS                                                                         | 84                                  | 15-ENG-MASTER |         | 1     |   |