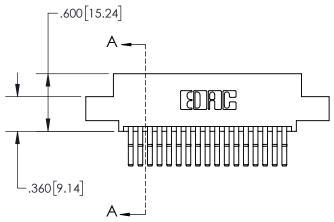

Contact Dimensions:
560-Extender Board Bend (Code 523 Contacts)
See Sheet 2 for Contact Code 555, 556, 558, 559, 560 Dimensions

- 845/895 PART NU
- CONTACT MATERIAL; COPPER TIN ALLOY
  CONTACT PLATING: GOLD ON THE MATING AREA, TIN PLATING
  ON THE CONTACT TAILS, NICKEL UNDERPLATE

ACAD REFERENCE NO. 845-ENG-MASTER

| UMBER: 845-034-560-504 |                  |                                                                                                          | DRAWN: R.STA.MONICA DATE:MAY.16/201 |               |         |       |   |
|------------------------|------------------|----------------------------------------------------------------------------------------------------------|-------------------------------------|---------------|---------|-------|---|
|                        |                  |                                                                                                          | CHECKE                              | D:            | DATE:   |       |   |
|                        | EDAC INC         | THESE DRAWINGS AND SPECIFICATIONS                                                                        | SCALE:                              | 1:1           | SHEET 1 | OF 2  |   |
|                        | TORONTO, ONTARIO | ARE THE PROPERTY OF EDAC INC.,AND F<br>SHALL NOT BE REPRODUCED,OR COPIED<br>OR USED AS THE BASIS FOR THE | DRAWING                             | NUMBER        |         | ISSUE | - |
| VECTION TO             | CANADA           | MANUFACTURE OR SALE OF APPARATUS                                                                         | 84                                  | 15-ENG-MASTER |         | 1     |   |