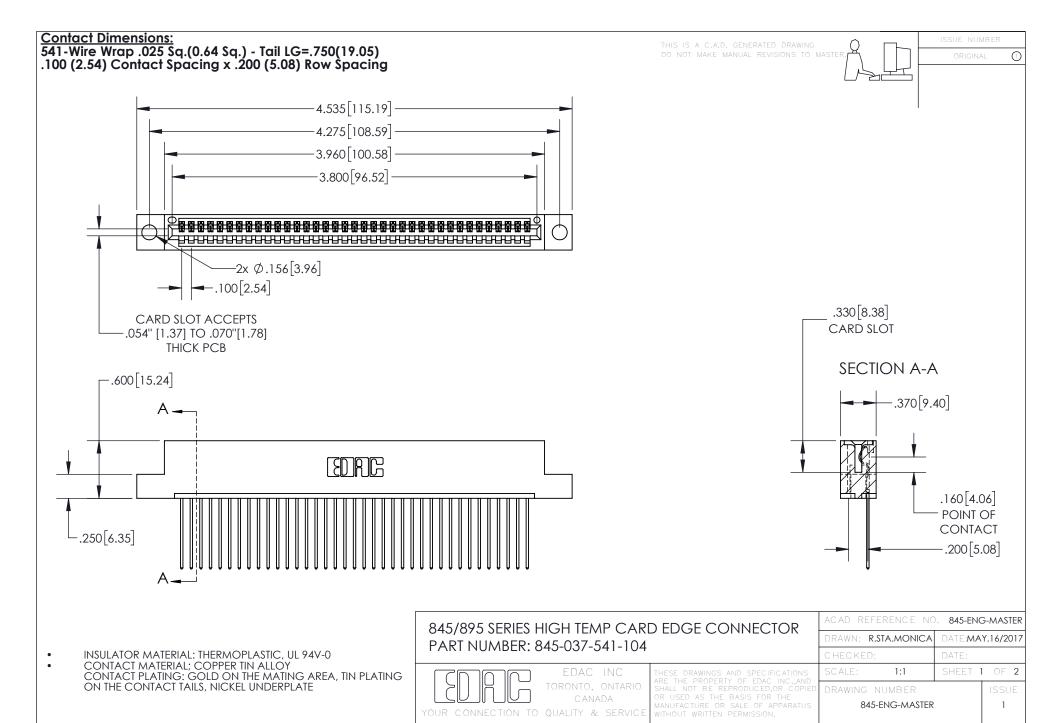

INSULATOR MATERIAL: THERMOPLASTIC POLYESTER, UL 94V-0 DAP MATERIAL AVAILABLE UPON REQUEST

**Contact Code 558** 

CONTACT MATERIAL; COPPER ALLOY CONTACT PLATING: GOLD ON THE MATING AREA, TIN PLATING ON THE CONTACT TAILS, NICKEL UNDERPLATE

## 845/895 SERIES HIGH TEMP CARD EDGE CONNECTOR CONTACT CODE 555,556,558,559,560 DIMENSIONS

YOUR CONNECTION TO QUALITY & SERVICE

Contact Code 559

|   | ACAD REFERENCE NO. 845-ENG-MASTER |                  |  |
|---|-----------------------------------|------------------|--|
|   | DRAWN: R.STA.MONICA               | DATE:MAY.16/2017 |  |
|   | CHECKED:                          | DATE:            |  |
|   | SCALE: 1:1                        | SHEET 2 OF 2     |  |
| D | DRAWING NUMBER                    | ISSUE            |  |

Contact Code 560