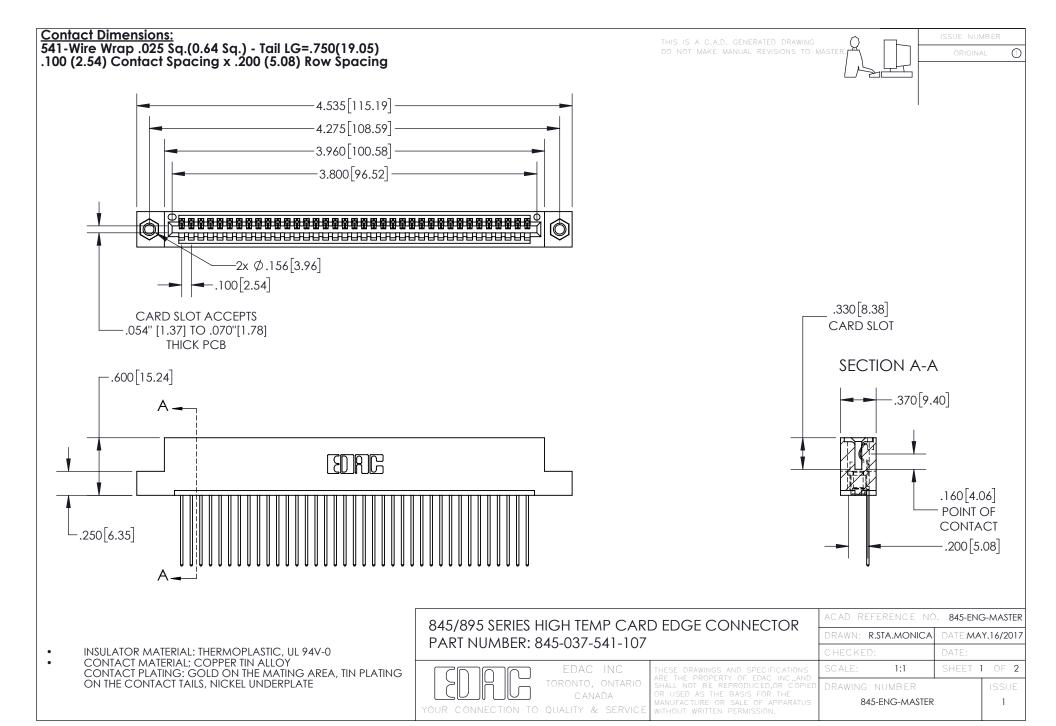

INSULATOR MATERIAL: THERMOPLASTIC POLYESTER, UL 94V-0 DAP MATERIAL AVAILABLE UPON REQUEST

**Contact Code 558** 

CONTACT MATERIAL; COPPER ALLOY CONTACT PLATING: GOLD ON THE MATING AREA, TIN PLATING ON THE CONTACT TAILS, NICKEL UNDERPLATE

## 845/895 SERIES HIGH TEMP CARD EDGE CONNECTOR CONTACT CODE 555,556,558,559,560 DIMENSIONS

YOUR CONNECTION TO QUALITY & SERVICE

Contact Code 559

|   | ACAD REFERENCE NO. 845-ENG-MASTER |                  |  |
|---|-----------------------------------|------------------|--|
|   | DRAWN: R.STA.MONICA               | DATE:MAY.16/2017 |  |
|   | CHECKED:                          | DATE:            |  |
|   | SCALE: 1:1                        | SHEET 2 OF 2     |  |
| D | DRAWING NUMBER                    | ISSUE            |  |

Contact Code 560

845-ENG-MASTER