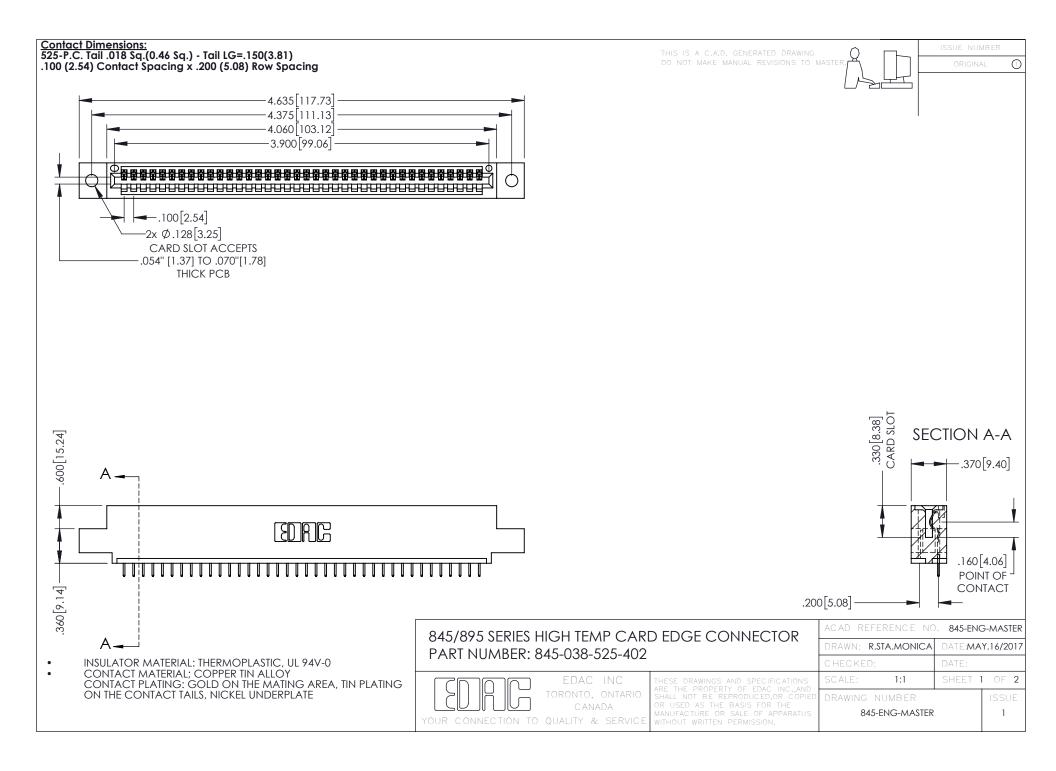

- INSULATOR MATERIAL: THERMOPLASTIC POLYESTER, UL 94V-0 DAP MATERIAL AVAILABLE UPON REQUEST
- CONTACT MATERIAL; COPPER ALLOY

**Contact Code 558** 

CONTACT PLATING: GOLD ON THE MATING AREA, TIN PLATING ON THE CONTACT TAILS, NICKEL UNDERPLATE

## 845/895 SERIES HIGH TEMP CARD EDGE CONNECTOR CONTACT CODE 555,556,558,559,560 DIMENSIONS

YOUR CONNECTION TO QUALITY & SERVICE

Contact Code 559

|   | ACAD REFERENCE NO   | . 845-ENG-MASTER |
|---|---------------------|------------------|
|   | DRAWN: R.STA.MONICA | DATE:MAY.16/2017 |
|   | CHECKED:            | DATE:            |
|   | SCALE: 1:1          | SHEET 2 OF 2     |
| D | DRAWING NUMBER      | ISSUE            |

Contact Code 560

845-ENG-MASTER