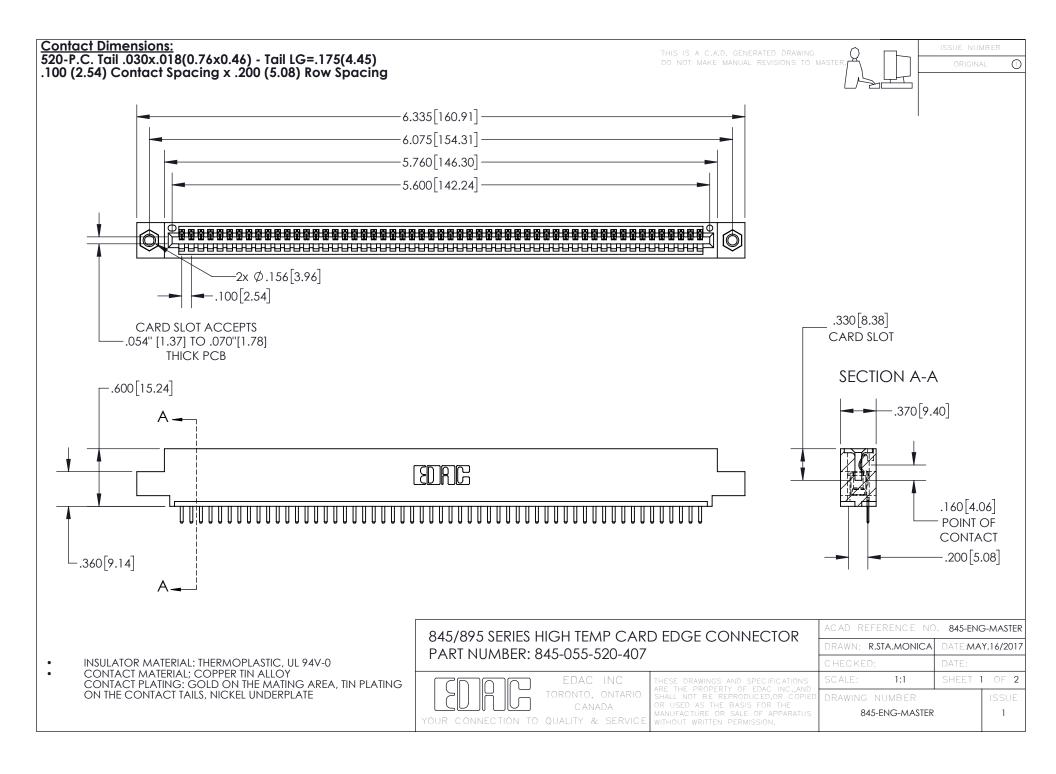

INSULATOR MATERIAL: THERMOPLASTIC POLYESTER, UL 94V-0 DAP MATERIAL AVAILABLE UPON REQUEST

**Contact Code 558** 

CONTACT MATERIAL; COPPER ALLOY CONTACT PLATING: GOLD ON THE MATING AREA, TIN PLATING ON THE CONTACT TAILS, NICKEL UNDERPLATE

## 845/895 SERIES HIGH TEMP CARD EDGE CONNECTOR CONTACT CODE 555,556,558,559,560 DIMENSIONS

YOUR CONNECTION TO QUALITY & SERVICE

Contact Code 559

|   | ACAD REFERENCE NO. 845-ENG-MASTER |                  |  |
|---|-----------------------------------|------------------|--|
|   | DRAWN: R.STA.MONICA               | DATE:MAY.16/2017 |  |
|   | CHECKED:                          | DATE:            |  |
|   | SCALE: 1:1                        | SHEET 2 OF 2     |  |
| D | DRAWING NUMBER                    | ISSUE            |  |

Contact Code 560