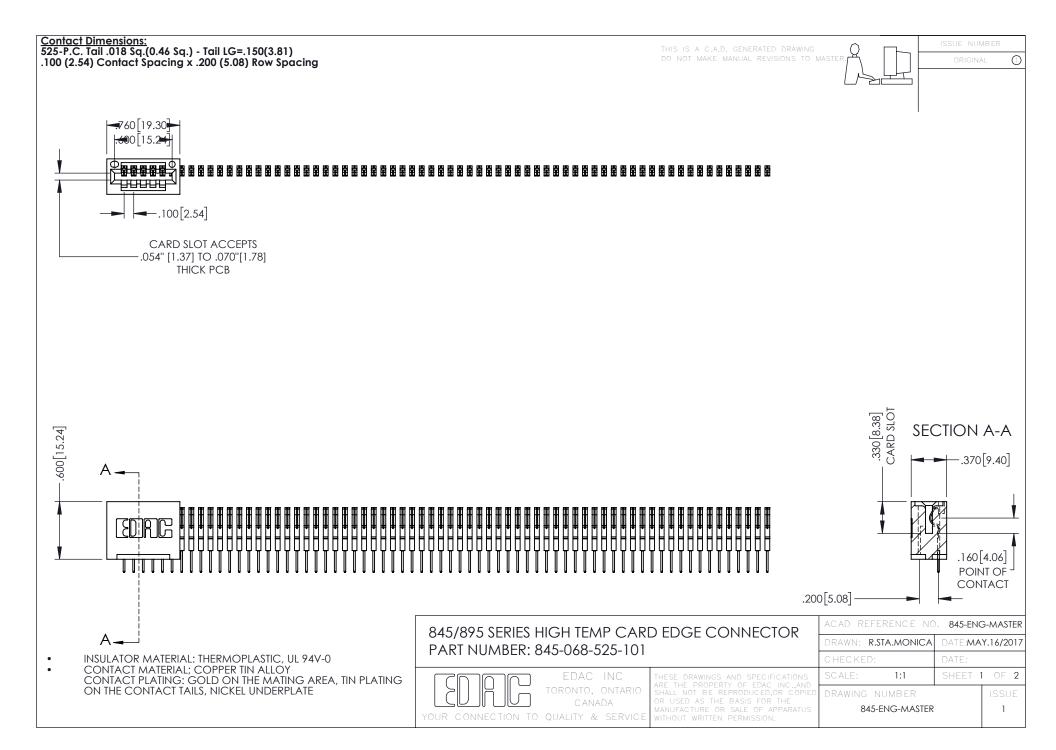

**Contact Code 558** Contact Code 559 Contact Code 560

- INSULATOR MATERIAL: THERMOPLASTIC POLYESTER, UL 94V-0 DAP MATERIAL AVAILABLE UPON REQUEST
- CONTACT MATERIAL; COPPER ALLOY

CONTACT PLATING: GOLD ON THE MATING AREA, TIN PLATING ON THE CONTACT TAILS, NICKEL UNDERPLATE

## 845/895 SERIES HIGH TEMP CARD EDGE CONNECTOR CONTACT CODE 555,556,558,559,560 DIMENSIONS

YOUR CONNECTION TO QUALITY & SERVICE

|   | ACAD REFERENCE NO. 845-ENG-MASTER |                  |
|---|-----------------------------------|------------------|
|   | DRAWN: R.STA.MONICA               | DATE:MAY.16/2017 |
|   | CHECKED:                          | DATE:            |
|   | SCALE: 1:1                        | SHEET 2 OF 2     |
| D | DRAWING NUMBER                    | ISSUE            |

845-ENG-MASTER