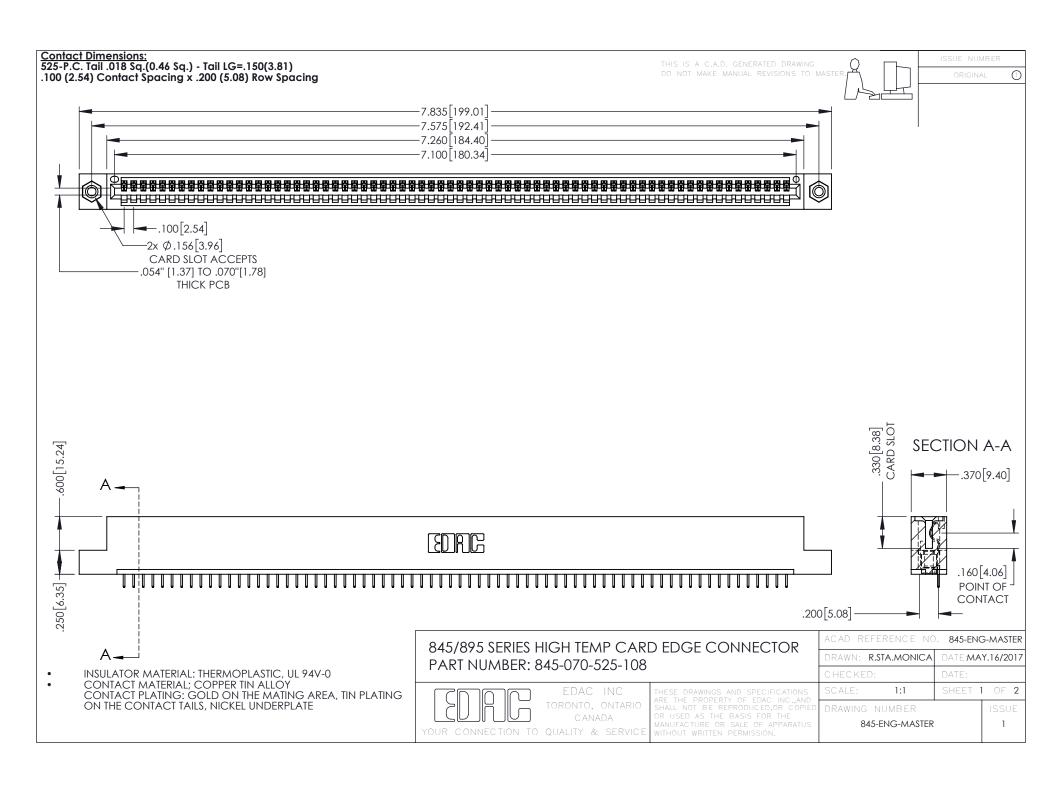

## 845/895 SERIES HIGH TEMP CARD EDGE CONNECTOR CONTACT CODE 555,556,558,559,560 DIMENSIONS

YOUR CONNECTION TO QUALITY & SERVICE

|   | ACAD REFERENCE NO. 845-ENG-MASTER |                  |
|---|-----------------------------------|------------------|
|   | DRAWN: R.STA.MONICA               | DATE:MAY.16/2017 |
|   | CHECKED:                          | DATE:            |
|   | SCALE: 1:1                        | SHEET 2 OF 2     |
| D | DRAWING NUMBER                    | ISSUE            |