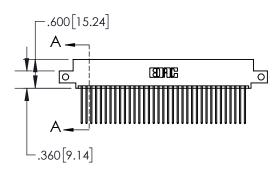

| 845/895 SERIES HIGH TEMP CARD EDGE CONNECTO | R |
|---------------------------------------------|---|
| PART NUMBER: 845-070-541-512                |   |

|   | DRAWN: R.STA.MONICA | DATE:MAY.16/2017 |
|---|---------------------|------------------|
|   | CHECKED:            | DATE:            |
|   | SCALE: 1:2          | SHEET 1 OF 2     |
| D | DRAWING NUMBER      | ISSUE            |
|   | 845-FNG-MASTER      | 1                |