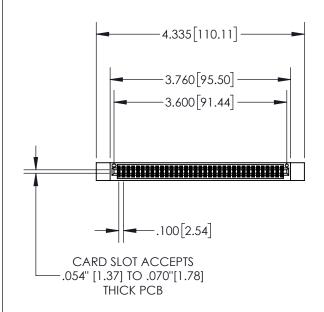

1

| .330[8.38]<br>CARD SLOT |                                   |  |  |
|-------------------------|-----------------------------------|--|--|
| -                       | .370[9.40]                        |  |  |
|                         | SECTION A-A                       |  |  |
| .150 [3.81]             | .160[4.06]<br>POINT OF<br>CONTACT |  |  |
| _                       | .200[5.08]                        |  |  |