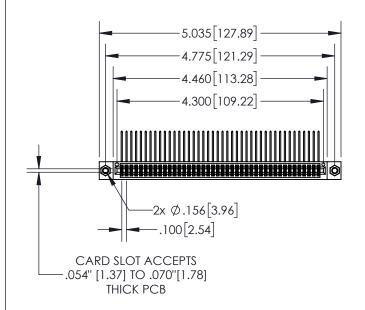

**Contact Dimensions:** 

559-90 Degree Bend (Code 541 Contacts) See Sheet 2 for Contact Code 555, 556, 558, 559, 560 Dimensions

- 845/895 SERIES HIGH TEMP CA PART NUMBER: 845-084-559-80
- CONTACT MATERIAL; COPPER TIN ALLOY
  CONTACT PLATING: GOLD ON THE MATING AREA, TIN PLATING
  ON THE CONTACT TAILS, NICKEL UNDERPLATE

INSULATOR MATERIAL: THERMOPLASTIC, UL 94V-0

| R. | 2 |  |
|----|---|--|
|    |   |  |

| .330[8.38]<br>CARD SLOT           |  |  |  |  |  |  |
|-----------------------------------|--|--|--|--|--|--|
| .370[9.40]                        |  |  |  |  |  |  |
| SECTION A-A                       |  |  |  |  |  |  |
| .160[4.06]<br>POINT OF<br>CONTACT |  |  |  |  |  |  |
| 200[5.08]                         |  |  |  |  |  |  |