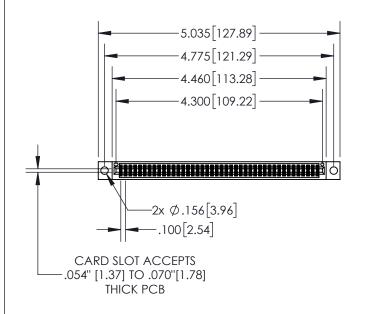

## **Contact Dimensions:**

560-Extender Board Bend (Code 523 Contacts) See Sheet 2 for Contact Code 555, 556, 558, 559, 560 Dimensions

INSULATOR MATERIAL: THERMOPLASTIC, UL 94V-0

- 845/895 SERIES HIGH TEMP CARD EDGE CONNECTOR PART NUMBER: 845-084-560-204
- CONTACT MATERIAL; COPPER TIN ALLOY CONTACT PLATING: GOLD ON THE MATING AREA, TIN PLATING ON THE CONTACT TAILS, NICKEL UNDERPLATE