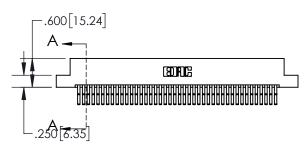

| .330[8.38]<br>CARD SLOT     |  |  |  |  |
|-----------------------------|--|--|--|--|
| 370[9.40]<br>SECTION A-A    |  |  |  |  |
| .160[4.06] POINT OF CONTACT |  |  |  |  |
| 200[5.08]                   |  |  |  |  |