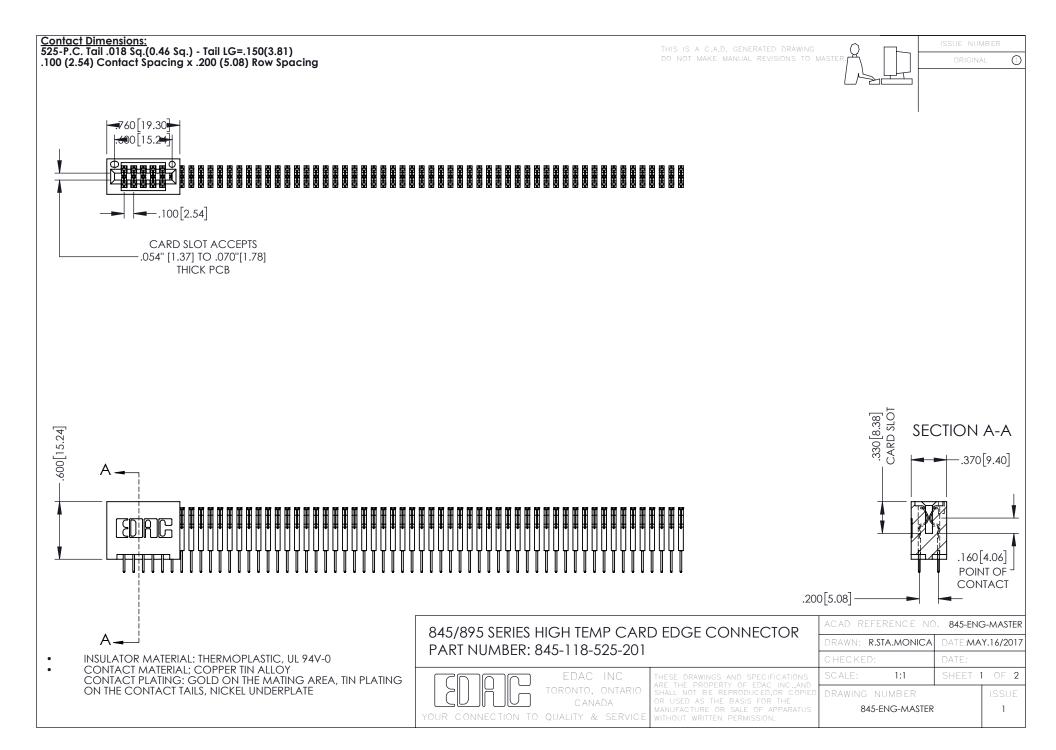

**Contact Code 558** Contact Code 559 Contact Code 560

- INSULATOR MATERIAL: THERMOPLASTIC POLYESTER, UL 94V-0 DAP MATERIAL AVAILABLE UPON REQUEST
- CONTACT MATERIAL; COPPER ALLOY

CONTACT PLATING: GOLD ON THE MATING AREA, TIN PLATING ON THE CONTACT TAILS, NICKEL UNDERPLATE

## 845/895 SERIES HIGH TEMP CARD EDGE CONNECTOR CONTACT CODE 555,556,558,559,560 DIMENSIONS

YOUR CONNECTION TO QUALITY & SERVICE

|   | ACAD REFERENCE NO. 845-ENG-MASTER |                  |
|---|-----------------------------------|------------------|
|   | DRAWN: R.STA.MONICA               | DATE:MAY.16/2017 |
|   | CHECKED:                          | DATE:            |
|   | SCALE: 1:1                        | SHEET 2 OF 2     |
| D | DRAWING NUMBER                    | ISSUE            |

845-ENG-MASTER