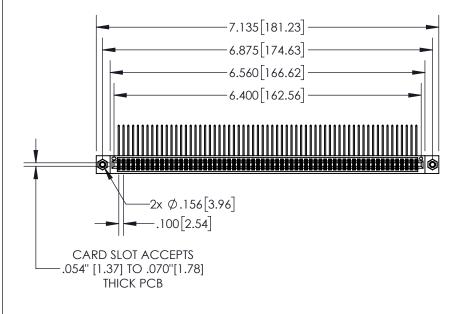

**Contact Dimensions:** 558-90 Degree Bend (Code 541 Contacts) See Sheet 2 for Contact Code 555, 556, 558, 559, 560 Dimensions

1

.330[8.38] **CARD SLOT** .370 [9.40] **SECTION A-A** .160 4.06 POINT OF CONTACT **-**.200 [5.08]

- INSULATOR MATERIAL: THERMOPLASTIC, UL 94V-0
- CONTACT MATERIAL; COPPER TIN ALLOY
  CONTACT PLATING: GOLD ON THE MATING AREA, TIN PLATING
  ON THE CONTACT TAILS, NICKEL UNDERPLATE

| 845/895 SERIES HIGH TEMP | CARD EDGE CONNECTOR |
|--------------------------|---------------------|
| PART NUMBER: 845-126-55  | 8-208               |