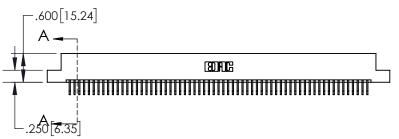

**Contact Dimensions:** 558-90 Degree Bend (Code 541 Contacts) See Sheet 2 for Contact Code 555, 556, 558, 559, 560 Dimensions

1

.330[8.38] **CARD SLOT** .370 [9.40] **SECTION A-A** .160 4.06 POINT OF CONTACT **-**.200 [5.08]

- INSULATOR MATERIAL: THERMOPLASTIC, UL 94V-0
- CONTACT MATERIAL; COPPER TIN ALLOY
  CONTACT PLATING: GOLD ON THE MATING AREA, TIN PLATING
  ON THE CONTACT TAILS, NICKEL UNDERPLATE

| 845/895 SERIES HIGH TEMP | CARD EDGE CONNECTOR |
|--------------------------|---------------------|
| PART NUMBER: 845-126-55  | 8-208               |