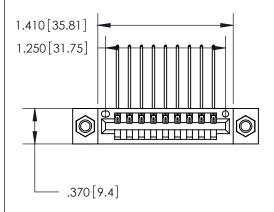

846/896 SERIES HIGH TEMP CARD EDGE CONNECTOR PART NUMBER: 846-009-559-607

YOUR CONNECTION TO QUALITY & SERVICE

**EDAC INC** TORONTO, ONTARIO CANADA

THESE DRAWINGS AND SPECIFICATIONS ARE THE PROPERTY OF EDAC INC., AND SHALL NOT BE REPRODUCED, OR COPIED OR USED AS THE BASIS FOR THE MANUFACTURE OR SALE OF APPARATUS WITHOUT WRITTEN PERMISSION.

| ACAD REFERENCE NO. | 846-ENG-MASTER   |
|--------------------|------------------|
| DRAWN: J.LEE       | DATE: APR. 22/09 |
| CHECKED:           | DATE:            |
| SCALE: 1:1         | SHEET 1 OF 2     |
| DRAWING NUMBER     | ISSUE            |
| 846-ENG-MASTER     | R 1              |