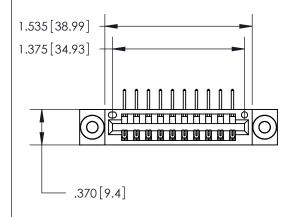

<u>Contact Dimensions:</u>
558-90 Degree Bend (Code 541 Contacts)
See Sheet 2 for Contact Code 555, 556, 558, 559, 560 Dimensions

THIS IS A C.A.D. GENERATED DRAWING DO NOT MAKE MANUAL REVISIONS TO MASTER.

.330 [8.38] Card Slot .160 [4.07] Point of Contact —

Card Slot Accepts .054 [1.37] to .070 [1.78] Thick P.C. Board