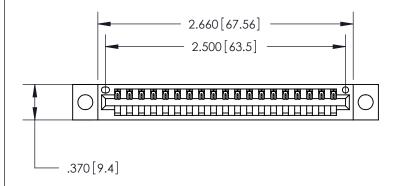

846/896 SERIES HIGH TEMP CARD EDGE CONNECTOR PART NUMBER: 846-019-520-104

THESE DRAWINGS AND SPECIFICATIONS ARE THE PROPERTY OF EDAC INC.,AND SHALL NOT BE REPRODUCED, OR COPIED OR USED AS THE BASIS FOR THE

<u>Contact Dimensions:</u> 520-P.C. Tail .030x.018 (0.76x0.46) - Tail LG. = .175 (4.45) .125 (3.18) Contact Spacing x .250 (6.35) Row Spacing

THIS IS A C.A.D. GENERATED DRAWING DO NOT MAKE MANUAL REVISIONS TO MASTER.

ISSUE NUMBER ORIGINAL

ON THE CONTACT TAILS, NICKEL UNDERPLATE

.600 [15.24]

INSULATOR MATERIAL: THERMOPLASTIC POLYESTER, UL 94V-0 CONTACT MATERIAL; COPPER, NICKEL, TIN ALLOY CA-725 CONTACT PLATING: GOLD ON THE MATING AREA, TIN-LEAD