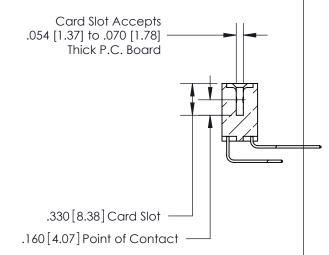

**Contact Code 560** 

INSULATOR MATERIAL: THERMOPLASTIC POLYESTER, UL 94V-0 CONTACT MATERIAL; COPPER, NICKEL, TIN ALLOY CA-725 CONTACT PLATING: GOLD ON THE MATING AREA, TIN-LEAD ON THE CONTACT TAILS, NICKEL UNDERPLATE

**Contact Code 558** 

## 846/896 SERIES HIGH TEMP CARD EDGE CONNECTOR CONTACT CODE 555,556,558,559,560 DIMENSIONS

.150 [3.81]

YOUR CONNECTION TO QUALITY & SERVICE

**Contact Code 559** 

**EDAC INC** TORONTO, ONTARIO CANADA

THESE DRAWINGS AND SPECIFICATIONS ARE THE PROPERTY OF EDAC INC.,AND SHALL NOT BE REPRODUCED, OR COPIED OR USED AS THE BASIS FOR THE MANUFACTURE OR SALE OF APPARATUS WITHOUT WRITTEN PERMISSION.