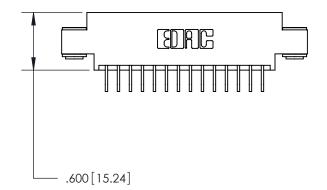

<u>Contact Dimensions:</u>
559-90 Degree Bend (Code 541 Contacts)
See Sheet 2 for Contact Code 555, 556, 558, 559, 560 Dimensions

- INSULATOR MATERIAL: THERMOPLASTIC POLYESTER, UL 94V-0 CONTACT MATERIAL; COPPER, NICKEL, TIN ALLOY CA-725
  - CONTACT PLATING: GOLD ON THE MATING AREA, TIN-LEAD ON THE CONTACT TAILS, NICKEL UNDERPLATE

THIS IS A C.A.D. GENERATED DRAWING DO NOT MAKE MANUAL REVISIONS TO MASTER.

| 846/896 SERIES HIGH TEMP CARD EDGE CONNECTO | ЭR |
|---------------------------------------------|----|
| PART NUMBER: 846-028-559-803                |    |