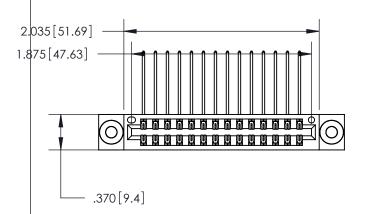

<u>Contact Dimensions:</u>
559-90 Degree Bend (Code 541 Contacts)
See Sheet 2 for Contact Code 555, 556, 558, 559, 560 Dimensions

- INSULATOR MATERIAL: THERMOPLASTIC POLYESTER, UL 94V-0 CONTACT MATERIAL; COPPER, NICKEL, TIN ALLOY CA-725
  - CONTACT PLATING: GOLD ON THE MATING AREA, TIN-LEAD ON THE CONTACT TAILS, NICKEL UNDERPLATE

THIS IS A C.A.D. GENERATED DRAWING DO NOT MAKE MANUAL REVISIONS TO MASTER.

| 846/896 SERIES HIGH TEMP CARD EDGE CONNECTO | ЭR |
|---------------------------------------------|----|
| PART NUMBER: 846-028-559-803                |    |