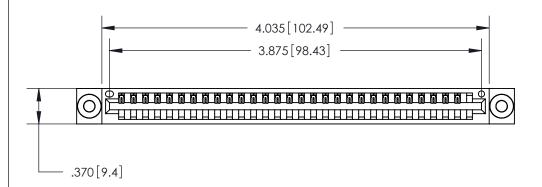

846/896 SERIES HIGH TEMP CARD EDGE CONNECTOR PART NUMBER: 846-030-540-603

YOUR CONNECTION TO QUALITY & SERVICE

**EDAC INC** TORONTO, ONTARIO CANADA

THESE DRAWINGS AND SPECIFICATIONS ARE THE PROPERTY OF EDAC INC., AND SHALL NOT BE REPRODUCED, OR COPIED OR USED AS THE BASIS FOR THE MANUFACTURE OR SALE OF APPARATUS WITHOUT WRITTEN PERMISSION.

|  | ACAD REFERENCE NO. | 846-ENG-MASTER   |  |
|--|--------------------|------------------|--|
|  | DRAWN: J.LEE       | DATE: APR. 22/09 |  |
|  | CHECKED:           | DATE:            |  |
|  | SCALE: 1:1         | SHEET 1 OF 2     |  |
|  | DRAWING NUMBER     | ISSUE            |  |
|  | 846-ENG-MASTER     | 1                |  |