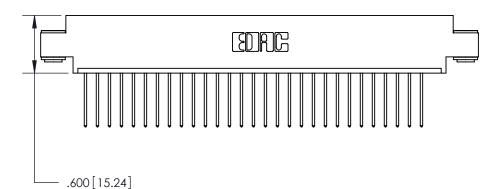

<u>Contact Dimensions:</u> 540-Wire Wrap .025 Sq. (0.64 Sq.) - Tail LG. =.560 (14.22) .125 (3.18) Contact Spacing x .250 (6.35) Row Spacing

THIS IS A C.A.D. GENERATED DRAWING DO NOT MAKE MANUAL REVISIONS TO MASTER.

846/896 SERIES HIGH TEMP CARD EDGE CONNECTOR PART NUMBER: 846-030-540-603

YOUR CONNECTION TO QUALITY & SERVICE

**EDAC INC** TORONTO, ONTARIO CANADA

THESE DRAWINGS AND SPECIFICATIONS ARE THE PROPERTY OF EDAC INC., AND SHALL NOT BE REPRODUCED, OR COPIED OR USED AS THE BASIS FOR THE MANUFACTURE OR SALE OF APPARATUS WITHOUT WRITTEN PERMISSION.