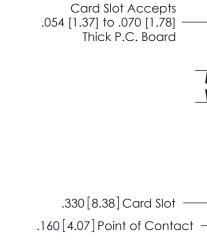

.165[4.19] .375 [9.54] .125(3.18) to .210(5.33) .125(3.18) to .210(5.33)

**Contact Code 558** 

**Contact Code 559** 

**Contact Code 560** 

INSULATOR MATERIAL: THERMOPLASTIC POLYESTER, UL 94V-0 CONTACT MATERIAL; COPPER, NICKEL, TIN ALLOY CA-725 CONTACT PLATING: GOLD ON THE MATING AREA, TIN-LEAD ON THE CONTACT TAILS, NICKEL UNDERPLATE

## 846/896 SERIES HIGH TEMP CARD EDGE CONNECTOR CONTACT CODE 555,556,558,559,560 DIMENSIONS

YOUR CONNECTION TO QUALITY & SERVICE

**EDAC INC** TORONTO, ONTARIO CANADA

THESE DRAWINGS AND SPECIFICATIONS ARE THE PROPERTY OF EDAC INC.,AND SHALL NOT BE REPRODUCED, OR COPIED OR USED AS THE BASIS FOR THE MANUFACTURE OR SALE OF APPARATUS WITHOUT WRITTEN PERMISSION.