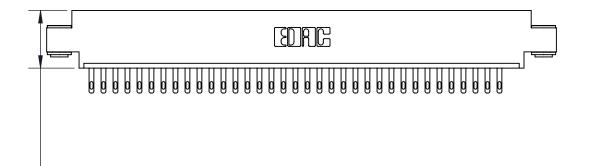

ISSUE NUMBER

ORIGINAL

4.785 [121.54] 4.625 [117.48] .370 [9.4]

INSULATOR MATERIAL: THERMOPLASTIC POLYESTER, UL 94V-0 CONTACT MATERIAL; COPPER, NICKEL, TIN ALLOY CA-725 CONTACT PLATING: GOLD ON THE MATING AREA, TIN-LEAD

ON THE CONTACT TAILS, NICKEL UNDERPLATE

.600 [15.24]

846/896 SERIES HIGH TEMP CARD EDGE CONNECTOR PART NUMBER: 846-036-500-603

YOUR CONNECTION TO QUALITY & SERVICE

**EDAC INC** TORONTO, ONTARIO CANADA

THESE DRAWINGS AND SPECIFICATIONS ARE THE PROPERTY OF EDAC INC.,AND SHALL NOT BE REPRODUCED, OR COPIED OR USED AS THE BASIS FOR THE MANUFACTURE OR SALE OF APPARATUS WITHOUT WRITTEN PERMISSION.

THIS IS A C.A.D. GENERATED DRAWING DO NOT MAKE MANUAL REVISIONS TO MASTER.

ISSUE NUMBER

.165[4.19]

.375 [9.54]

ORIGINAL

1

.060 [1.52] .125(3.18) to .210(5.33) **Outside Tails** .125(3.18) to .210(5.33) **Outside Tails** 