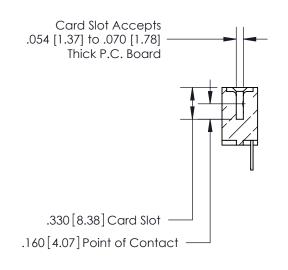

<u>Contact Dimensions:</u>
500-Wire Hole .050x.025 (1.27x0.64) - Tail LG. =.260 (6.60) .125 (3.18) Contact Spacing x .250 (6.35) Row Spacing

THIS IS A C.A.D. GENERATED DRAWING DO NOT MAKE MANUAL REVISIONS TO MASTER.

ISSUE NUMBER

ORIGINAL

4.785 [121.54] 4.625 [117.48] .370 [9.4]

INSULATOR MATERIAL: THERMOPLASTIC POLYESTER, UL 94V-0 CONTACT MATERIAL; COPPER, NICKEL, TIN ALLOY CA-725 CONTACT PLATING: GOLD ON THE MATING AREA, TIN-LEAD

ON THE CONTACT TAILS, NICKEL UNDERPLATE

.600 [15.24]

846/896 SERIES HIGH TEMP CARD EDGE CONNECTOR PART NUMBER: 846-036-500-603

YOUR CONNECTION TO QUALITY & SERVICE

**EDAC INC** TORONTO, ONTARIO CANADA

THESE DRAWINGS AND SPECIFICATIONS ARE THE PROPERTY OF EDAC INC.,AND SHALL NOT BE REPRODUCED, OR COPIED OR USED AS THE BASIS FOR THE MANUFACTURE OR SALE OF APPARATUS WITHOUT WRITTEN PERMISSION.