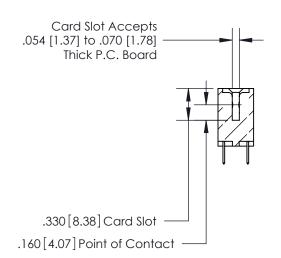

1

.060 [1.52] .125(3.18) to .210(5.33) **Outside Tails** .125(3.18) to .210(5.33) **Outside Tails** 

**Contact Code 560** 

INSULATOR MATERIAL: THERMOPLASTIC POLYESTER, UL 94V-0 CONTACT MATERIAL; COPPER, NICKEL, TIN ALLOY CA-725 CONTACT PLATING: GOLD ON THE MATING AREA, TIN-LEAD ON THE CONTACT TAILS, NICKEL UNDERPLATE

**Contact Code 558** 

## 846/896 SERIES HIGH TEMP CARD EDGE CONNECTOR CONTACT CODE 555,556,558,559,560 DIMENSIONS

.150 [3.81]

YOUR CONNECTION TO QUALITY & SERVICE

**Contact Code 559** 

**EDAC INC** TORONTO, ONTARIO CANADA

THESE DRAWINGS AND SPECIFICATIONS ARE THE PROPERTY OF EDAC INC.,AND SHALL NOT BE REPRODUCED, OR COPIED OR USED AS THE BASIS FOR THE MANUFACTURE OR SALE OF APPARATUS WITHOUT WRITTEN PERMISSION.