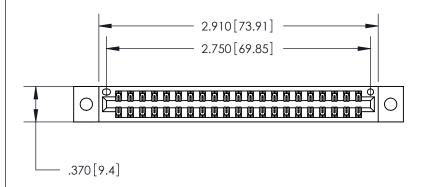

<u>Contact Dimensions:</u> 520-P.C. Tail .030x.018 (0.76x0.46) - Tail LG. =.175 (4.45) .125 (3.18) Contact Spacing x .250 (6.35) Row Spacing

THIS IS A C.A.D. GENERATED DRAWING DO NOT MAKE MANUAL REVISIONS TO MASTER.

ORIGINAL

1

EDRG .600 [15.24]

> 846/896 SERIES HIGH TEMP CARD EDGE CONNECTOR PART NUMBER: 846-042-520-802

YOUR CONNECTION TO QUALITY & SERVICE

**EDAC INC** TORONTO, ONTARIO CANADA

THESE DRAWINGS AND SPECIFICATIONS ARE THE PROPERTY OF EDAC INC., AND SHALL NOT BE REPRODUCED, OR COPIED OR USED AS THE BASIS FOR THE MANUFACTURE OR SALE OF APPARATUS WITHOUT WRITTEN PERMISSION.

| ACAD REFERENCE NO. | 846-ENG-MASTER   |
|--------------------|------------------|
| DRAWN: J.LEE       | DATE: APR. 22/09 |
| CHECKED:           | DATE:            |
| SCALE: 1:1         | SHEET 1 OF 2     |
| DRAWING NUMBER     | ISSUE            |
| 846-ENG-MASTER     | 1                |