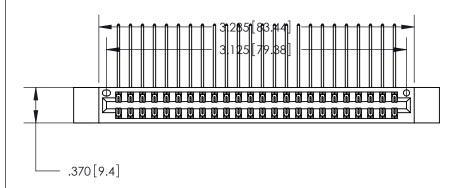

ISSUE NUMBER

ORIGINAL

1

846/896 SERIES HIGH TEMP CARD EDGE CONNECTOR PART NUMBER: 846-048-559-812

YOUR CONNECTION TO QUALITY & SERVICE

**EDAC INC** TORONTO, ONTARIO CANADA

THESE DRAWINGS AND SPECIFICATIONS ARE THE PROPERTY OF EDAC INC., AND SHALL NOT BE REPRODUCED, OR COPIED OR USED AS THE BASIS FOR THE MANUFACTURE OR SALE OF APPARATUS WITHOUT WRITTEN PERMISSION.

| ACAD REFERENCE NO. |           | 846-ENG-MASTER |           |
|--------------------|-----------|----------------|-----------|
| DRAWN:             | J.LEE     | DATE: AF       | PR. 22/09 |
| CHECKED:           |           | DATE:          |           |
| SCALE:             | 1:1       | SHEET          | OF 2      |
| DRAWING NUMBER     |           |                | ISSUE     |
| 846-E              | NG-MASTER |                | 1         |

Card Slot Accepts .054 [1.37] to .070 [1.78] Thick P.C. Board .330 [8.38] Card Slot .160 [4.07] Point of Contact —

INSULATOR MATERIAL: THERMOPLASTIC POLYESTER, UL 94V-0 CONTACT MATERIAL; COPPER, NICKEL, TIN ALLOY CA-725 CONTACT PLATING: GOLD ON THE MATING AREA, TIN-LEAD