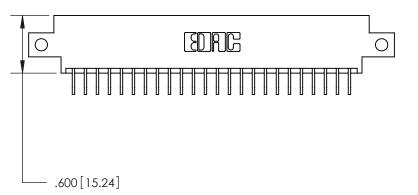

<u>Contact Dimensions:</u>
559-90 Degree Bend (Code 541 Contacts)
See Sheet 2 for Contact Code 555, 556, 558, 559, 560 Dimensions

THIS IS A C.A.D. GENERATED DRAWING DO NOT MAKE MANUAL REVISIONS TO MASTER.

ISSUE NUMBER

ORIGINAL

1

846/896 SERIES HIGH TEMP CARD EDGE CONNECTOR PART NUMBER: 846-048-559-812

YOUR CONNECTION TO QUALITY & SERVICE

**EDAC INC** TORONTO, ONTARIO CANADA

THESE DRAWINGS AND SPECIFICATIONS ARE THE PROPERTY OF EDAC INC., AND SHALL NOT BE REPRODUCED, OR COPIED OR USED AS THE BASIS FOR THE MANUFACTURE OR SALE OF APPARATUS WITHOUT WRITTEN PERMISSION.

| ACAD REFERENCE NO. |           | 846-ENG-MASTER |           |
|--------------------|-----------|----------------|-----------|
| DRAWN:             | J.LEE     | DATE: AF       | PR. 22/09 |
| CHECKED:           |           | DATE:          |           |
| SCALE:             | 1:1       | SHEET          | OF 2      |
| DRAWING NUMBER     |           |                | ISSUE     |
| 846-E              | NG-MASTER |                | 1         |