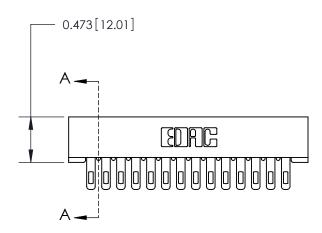

## **Contact Detail**

Wire Hole .087x.013(2.21x0.33) - Tail LG=.282(7.16) .156 [3.96] Contact Spacing x .200 [5.08] Row Spacing

**SECTION A-A** 

.095 [2.41] Point of Contact (Measured from bottom of Card Slot)

**See Accompanying Page for:** 

**Contact Bend Details** 

807/857 Series High Temp Card Edge Connector Part Number: 857-014-405-101

YOUR CONNECTION TO QUALITY & SERVICE

| ACAD REFERENCE NO. 807 ENG MASTER |                  |
|-----------------------------------|------------------|
| DRAWN: J.LEE                      | DATE: AUG. 11/09 |
| CHECKED:                          | DATE:            |
| SCALE: NTS                        | SHEET 1 OF 2     |
| DRAWING NUMBER                    | ISSUE            |