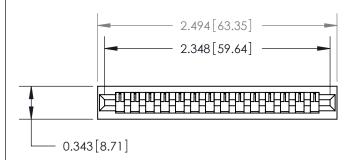

**Mounting Option** 

No Mounting Lugs

## **Contact Detail**

Wire Hole .087x.013(2.21x0.33) - Tail LG=.282(7.16) .156 [3.96] Contact Spacing x .200 [5.08] Row Spacing





**SECTION A-A** 

.095 [2.41] Point of Contact (Measured from bottom of Card Slot)



**See Accompanying Page for:** 

**Contact Bend Details** 

807/857 Series High Temp Card Edge Connector Part Number: 857-014-405-101

YOUR CONNECTION TO QUALITY & SERVICE

| ACAD REFERENCE NO. 807 ENG MASTER |                  |
|-----------------------------------|------------------|
| DRAWN: J.LEE                      | DATE: AUG. 11/09 |
| CHECKED:                          | DATE:            |
| SCALE: NTS                        | SHEET 1 OF 2     |
| DRAWING NUMBER                    | ISSUE            |

807 Assembly