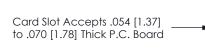

## **Contact Detail**

Wire Hole .087x.013(2.21x0.33) - Tail LG=.282(7.16) .156 [3.96] Contact Spacing x .200 [5.08] Row Spacing

**SECTION A-A** 

.095 [2.41] Point of Contact (Measured from bottom of Card Slot)