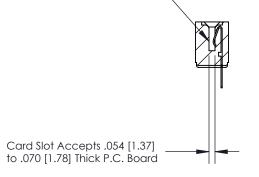

## **Contact Detail**

PC Tail .023x.013(0.58x0.33) - Tail LG=.213(5.41)

.156 [3.96] Contact Spacing x .200 [5.08] Row Spacing

**SECTION A-A** 

.095 [2.41] Point of Contact (Measured from bottom of Card Slot)