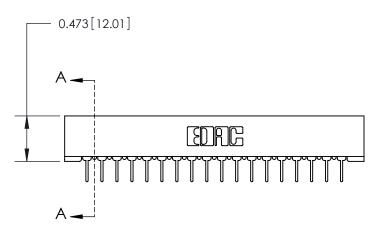

## **Contact Detail**

PC Tail .023x.013(0.58x0.33) - Tail LG=.213(5.41)

.156 [3.96] Contact Spacing x .200 [5.08] Row Spacing

**SECTION A-A** 

.095 [2.41] Point of Contact (Measured from bottom of Card Slot)