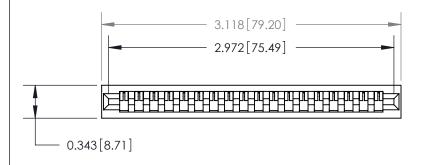

**Mounting Option** 

No Mounting Lugs

## **Contact Detail**

PC Tail .023x.013(0.58x0.33) - Tail LG=.213(5.41)

.156 [3.96] Contact Spacing x .200 [5.08] Row Spacing





**SECTION A-A** 

.095 [2.41] Point of Contact (Measured from bottom of Card Slot)



## **See Accompanying Page for:**

**Contact Bend Details** 

807/857 Series High Temp Card Edge Connector Part Number: 857-018-431-101

YOUR CONNECTION TO QUALITY & SERVICE

| ACAD REFERENCE NO. 80/ ENG MASIER |                  |
|-----------------------------------|------------------|
| DRAWN: J.LEE                      | DATE: AUG. 11/09 |
| CHECKED:                          | DATE:            |
| SCALE: NTS                        | SHEET 1 OF 2     |
| DRAWING NUMBER                    | ISSUE            |

807 Assembly