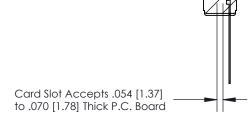

## **Contact Detail**

Wire Wrap .046x.013(1.17x0.33) - Tail LG=.708(17.98) .156 [3.96] Contact Spacing x .200 [5.08] Row Spacing

- 3.742[95.05] -3.596 [91.34] -0.343[8.71]

**SECTION A-A** 

.095 [2.41] Point of Contact (Measured from bottom of Card Slot)