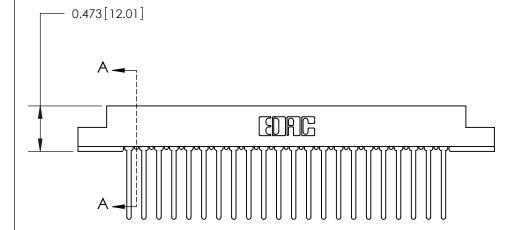

## **Contact Detail**

Wire Wrap .046x.013(1.17x0.33) - Tail LG=.708(17.98) .156 [3.96] Contact Spacing x .200 [5.08] Row Spacing

- 3.742[95.05] -3.596 [91.34] -0.343[8.71]

**SECTION A-A** 

.095 [2.41] Point of Contact (Measured from bottom of Card Slot)