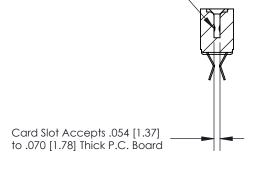

## **Contact Detail**

Extender Board Bend (Code 500 Contacts)

.156 [3.96] Contact Spacing x .200 [5.08] Row Spacing

**SECTION A-A** 

.095 [2.41] Point of Contact (Measured from bottom of Card Slot)

**See Accompanying Page for:** 