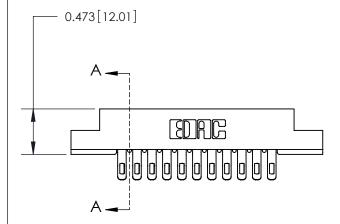

## **Contact Detail**

Extender Board Bend (Code 500 Contacts)

.156 [3.96] Contact Spacing x .200 [5.08] Row Spacing

**SECTION A-A** 

.095 [2.41] Point of Contact (Measured from bottom of Card Slot)

**See Accompanying Page for:** 

**Contact Bend Details** 

807/857 Series High Temp Card Edge Connector Part Number: 857-022-455-202

YOUR CONNECTION TO QUALITY & SERVICE

| ACAD REFERENCE NO. 807 ENG MASTER |                  |
|-----------------------------------|------------------|
| DRAWN: J.LEE                      | DATE: AUG. 11/09 |
| CHECKED:                          | DATE:            |
| SCALE: NTS                        | SHEET 1 OF 2     |
| DRAWING NUMBER                    | ISSUE            |