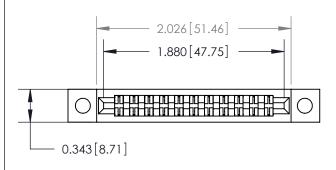

## **Mounting Option**

.128 (3.25) Dia. Mounting Holes

## **Contact Detail**

Extender Board Bend (Code 500 Contacts)

.156 [3.96] Contact Spacing x .200 [5.08] Row Spacing





**SECTION A-A** 

.095 [2.41] Point of Contact (Measured from bottom of Card Slot)



**See Accompanying Page for:** 

**Contact Bend Details** 

807/857 Series High Temp Card Edge Connector Part Number: 857-022-455-202

YOUR CONNECTION TO QUALITY & SERVICE

| ACAD REFERENCE NO. 807 ENG MASTER |                  |
|-----------------------------------|------------------|
| DRAWN: J.LEE                      | DATE: AUG. 11/09 |
| CHECKED:                          | DATE:            |
| SCALE: NTS                        | SHEET 1 OF 2     |
| DRAWING NUMBER                    | ISSUE            |

807 Assembly