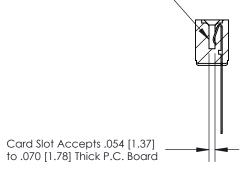

## **Contact Detail**

Wire Wrap .046x.013(1.17x0.33) - Tail LG=.708(17.98)

.156 [3.96] Contact Spacing x .200 [5.08] Row Spacing

**SECTION A-A** 

.175 [4.45] Point of Contact (Measured from bottom of Card Slot)