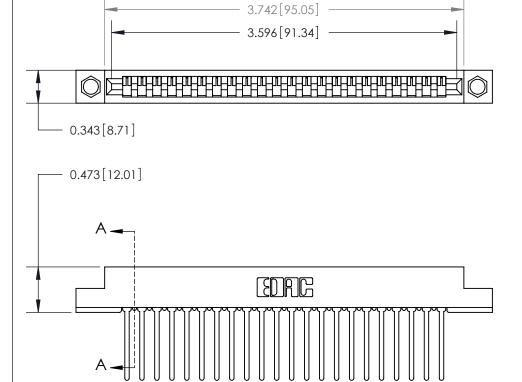

**Mounting Option** 

.156 (3.96) Dia. Mounting Holes

## **Contact Detail**

Wire Wrap .046x.013(1.17x0.33) - Tail LG=.708(17.98)

.156 [3.96] Contact Spacing x .200 [5.08] Row Spacing

**SECTION A-A** 

.175 [4.45] Point of Contact (Measured from bottom of Card Slot)

**See Accompanying Page for:** 

**Contact Bend Details** 

807/857 Series High Temp Card Edge Connector Part Number: 857-022-545-104

YOUR CONNECTION TO QUALITY & SERVICE

| ACAD REFERENCE NO | . 807 ENG MASTER |
|-------------------|------------------|
| DRAWN: J.LEE      | DATE: AUG. 11/09 |
| CHECKED:          | DATE:            |
| SCALE: NTS        | SHEET 1 OF 2     |
| DRAWING NUMBER    | ISSUE            |
| 807 Assembly      | 1                |