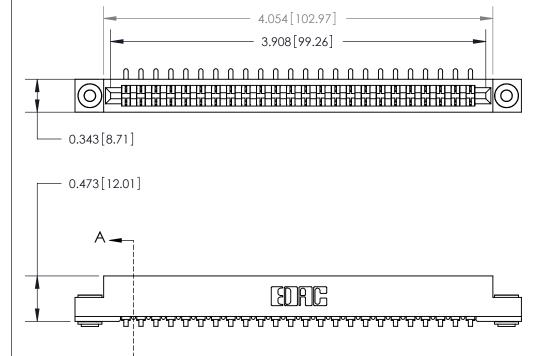

## **Contact Detail**

90 Degree Bend (Code 521 Contacts)

.156 [3.96] Contact Spacing x .200 [5.08] Row Spacing

**SECTION A-A** 

.175 [4.45] Point of Contact (Measured from bottom of Card Slot)

See Accompanying Page for:

**Contact Bend Details** 

807/857 Series High Temp Card Edge Connector Part Number: 857-024-553-103

YOUR CONNECTION TO QUALITY & SERVICE

| ACAD REFERENCE NO. 807 ENG MASTER |                  |
|-----------------------------------|------------------|
| DRAWN: J.LEE                      | DATE: AUG. 11/09 |
| CHECKED:                          | DATE:            |
| SCALE: NTS                        | SHEET 1 OF 2     |
| DRAWING NUMBER                    | ISSUE            |