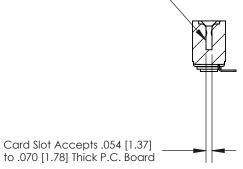

**Mounting Option** 

.116 (2.95) I.D. Floating Eyelets

## **Contact Detail**

90 Degree Bend (Code 521 Contacts)

.156 [3.96] Contact Spacing x .200 [5.08] Row Spacing





**SECTION A-A** 

.175 [4.45] Point of Contact (Measured from bottom of Card Slot)



See Accompanying Page for:

**Contact Bend Details** 

807/857 Series High Temp Card Edge Connector Part Number: 857-024-553-103

YOUR CONNECTION TO QUALITY & SERVICE

| ACAD REFERENCE NO. 807 ENG MASTER |                  |
|-----------------------------------|------------------|
| DRAWN: J.LEE                      | DATE: AUG. 11/09 |
| CHECKED:                          | DATE:            |
| SCALE: NTS                        | SHEET 1 OF 2     |
| DRAWING NUMBER                    | ISSUE            |

807 Assembly