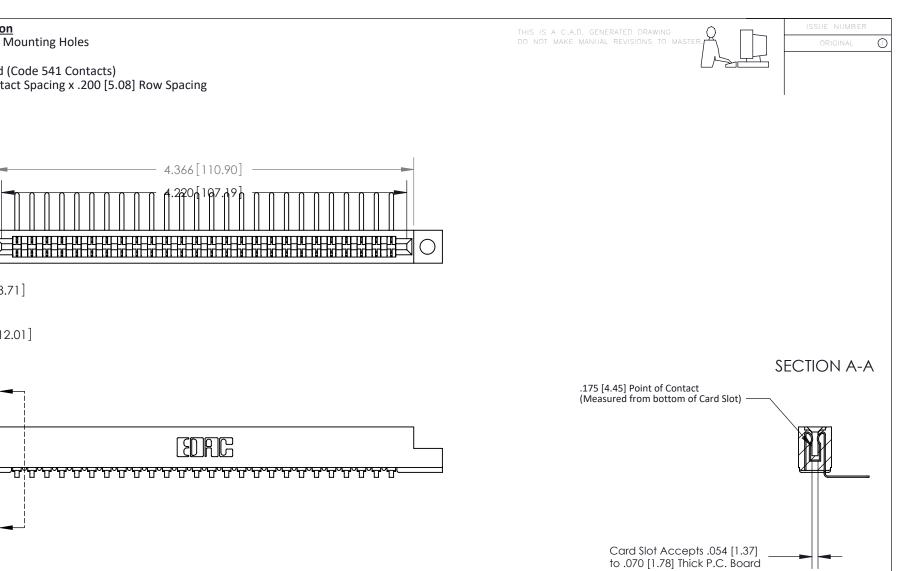

## **Mounting Option**

.128 (3.25) Dia. Mounting Holes

## **Contact Detail**

 $\bigcirc$ 

0.343[8.71]

- 0.473[12.01]

А

90 Degree Bend (Code 541 Contacts) .156 [3.96] Contact Spacing x .200 [5.08] Row Spacing

| See Accompanying Page for:<br>• Contact Bend Details | 807/857 Series High Temp Card Edge Connector<br>Part Number: 857-026-457-102 |                                                                                                                                                                                                                | ACAD REFERENCE NO<br>DRAWN: J.LEE<br>Checked: |  | D. <b>807 ENG MASTER</b><br>DATE: <b>AUG. 11/09</b><br>DATE: |            |
|------------------------------------------------------|------------------------------------------------------------------------------|----------------------------------------------------------------------------------------------------------------------------------------------------------------------------------------------------------------|-----------------------------------------------|--|--------------------------------------------------------------|------------|
|                                                      |                                                                              | THESE DRAWINGS AND SPECIFICATIONS<br>ARE THE PROPERTY OF EDAC INC.,AND<br>SHALL NOT BE REPRODUCED,OR COPIED<br>OR USED AS THE BASIS FOR THE<br>MANUFACTURE OR SALE OF APPARATUS<br>WITHOUT WRITTEN PERMISSION. | SCALE: N                                      |  | SHEET 1                                                      |            |
|                                                      |                                                                              |                                                                                                                                                                                                                | 807 Assembly                                  |  |                                                              | ISSUE<br>1 |