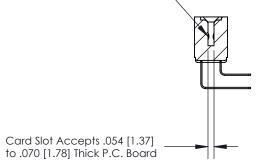

## **Contact Detail**

90 Degree Bend (Code 522 and 540 Contacts)

.156 [3.96] Contact Spacing x .200 [5.08] Row Spacing

**SECTION A-A** 

.095 [2.41] Point of Contact (Measured from bottom of Card Slot)

**See Accompanying Page for:** 