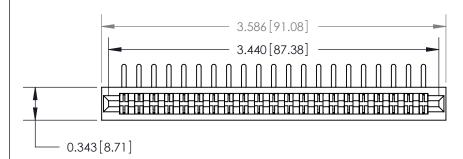

## **Contact Detail**

90 Degree Bend (Code 522 and 540 Contacts)

.156 [3.96] Contact Spacing x .200 [5.08] Row Spacing

**SECTION A-A** 

.095 [2.41] Point of Contact (Measured from bottom of Card Slot)

**See Accompanying Page for:** 