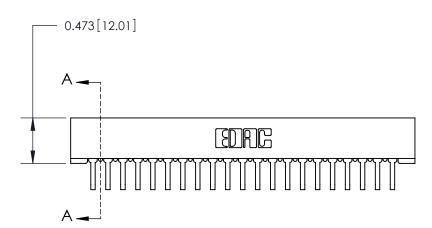

## **Contact Detail**

90 Degree Bend (Code 522 and 540 Contacts)

.156 [3.96] Contact Spacing x .200 [5.08] Row Spacing

**SECTION A-A** 

.095 [2.41] Point of Contact (Measured from bottom of Card Slot)

**See Accompanying Page for:** 