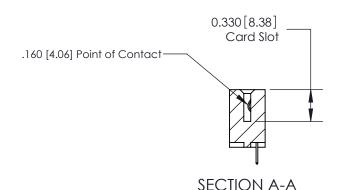

**Mounting Option** 

04-.156 (3.96) Dia. Mounting Holes

ISSUE NUMBER ORIGINAL

837/887 Series High Temp Card Edge Connector Part Number: 887-011-524-104

**See Accompanying Pages for: Contact Bend Details** 

YOUR CONNECTION TO QUALITY & SERVICE

**EDAC INC** TORONTO, ONTARIO CANADA