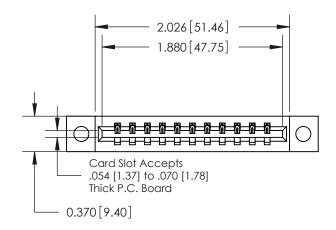

**Mounting Option** 

04-.156 (3.96) Dia. Mounting Holes

## **Contact Detail**

524-P.C. Tail .018 Sq.(0.46 Sq.) - Tail LG=.175(4.45) .156 [3.96] Contact Spacing x .200 [5.08] Row Spacing

THIS IS A C.A.D. GENERATED DRAWING DO NOT MAKE MANUAL REVISIONS TO MASTER.

ISSUE NUMBER ORIGINAL

837/887 Series High Temp Card Edge Connector Part Number: 887-011-524-104

**See Accompanying Pages for: Contact Bend Details** 

YOUR CONNECTION TO QUALITY & SERVICE

**EDAC INC** TORONTO, ONTARIO CANADA