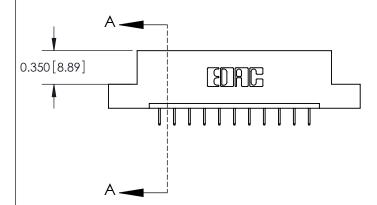

**Mounting Option** 

04-.156 (3.96) Dia. Mounting Holes

ISSUE NUMBER ORIGINAL

837/887 Series High Temp Card Edge Connector Part Number: 887-011-524-104

**See Accompanying Pages for: Contact Bend Details** 

YOUR CONNECTION TO QUALITY & SERVICE

**EDAC INC** TORONTO, ONTARIO CANADA