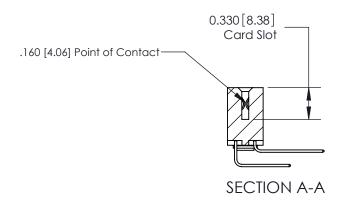

## **Contact Detail**

559-90 Degree Bend (Code 541 Contacts)

.156 [3.96] Contact Spacing x .200 [5.08] Row Spacing

**See Accompanying Pages for: Contact Bend Details** 

THIS IS A C.A.D. GENERATED DRAWING DO NOT MAKE MANUAL REVISIONS TO MASTER.