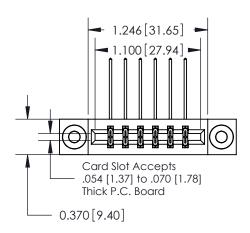

**Mounting Option** 

03-.116 (2.95) I.D. Floating Eyelets

## **Contact Detail**

559-90 Degree Bend (Code 541 Contacts)

.156 [3.96] Contact Spacing x .200 [5.08] Row Spacing





**See Accompanying Pages for: Contact Bend Details** 

THIS IS A C.A.D. GENERATED DRAWING DO NOT MAKE MANUAL REVISIONS TO MASTER.



ISSUE NUMBER ORIGINAL



837/887 Series High Temp Card Edge Connector Part Number: 887-012-559-203

YOUR CONNECTION TO QUALITY & SERVICE

**EDAC INC** TORONTO, ONTARIO CANADA

THESE DRAWINGS AND SPECIFICATIONS ARE THE PROPERTY OF EDAC INC.,AND SHALL NOT BE REPRODUCED, OR COPIED OR USED AS THE BASIS FOR THE MANUFACTURE OR SALE OF APPARATUS WITHOUT WRITTEN PERMISSION.

| ACAD REFERENCE NO. | 837 ENG MASTER   |  |  |
|--------------------|------------------|--|--|
| DRAWN: J.LEE       | DATE: OCT. 06/09 |  |  |
| CHECKED:           | DATE:            |  |  |
| SCALE: NTS         | SHEET 1 OF 2     |  |  |
| DRAWING NUMBER     | ISSUE            |  |  |
| 837