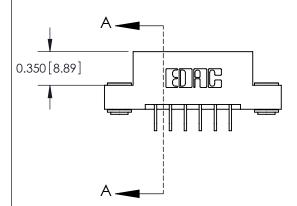

**Mounting Option** 

03-.116 (2.95) I.D. Floating Eyelets

## **Contact Detail**

559-90 Degree Bend (Code 541 Contacts)

.156 [3.96] Contact Spacing x .200 [5.08] Row Spacing





**See Accompanying Pages for: Contact Bend Details** 

THIS IS A C.A.D. GENERATED DRAWING DO NOT MAKE MANUAL REVISIONS TO MASTER.



ISSUE NUMBER ORIGINAL



837/887 Series High Temp Card Edge Connector Part Number: 887-012-559-203

YOUR CONNECTION TO QUALITY & SERVICE

**EDAC INC** TORONTO, ONTARIO CANADA

THESE DRAWINGS AND SPECIFICATIONS ARE THE PROPERTY OF EDAC INC.,AND SHALL NOT BE REPRODUCED, OR COPIED OR USED AS THE BASIS FOR THE MANUFACTURE OR SALE OF APPARATUS WITHOUT WRITTEN PERMISSION.

| ACAD REFERENCE NO. | 837 ENG MASTER   |  |  |
|--------------------|------------------|--|--|
| DRAWN: J.LEE       | DATE: OCT. 06/09 |  |  |
| CHECKED:           | DATE:            |  |  |
| SCALE: NTS         | SHEET 1 OF 2     |  |  |
| DRAWING NUMBER     | ISSUE            |  |  |
| 837 A