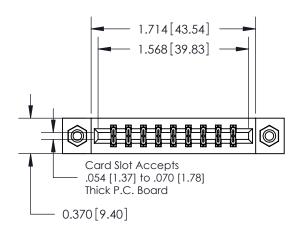

## **Mounting Option**

08-#4-40 Unified Threaded Inserts

## **Contact Detail**

542-Wire Wrap .025 Sq.(0.64 Sq.) - Tail LG=.645(16.38) .156 [3.96] Contact Spacing x .200 [5.08] Row Spacing

**See Accompanying Pages for:** 

**Contact Bend Details** 

THIS IS A C.A.D. GENERATED DRAWING DO NOT MAKE MANUAL REVISIONS TO MASTER.

837/887 Series High Temp Card Edge Connector Part Number: 887-018-542-208

**EDAC INC** TORONTO, ONTARIO CANADA

THESE DRAWINGS AND SPECIFICATIONS ARE THE PROPERTY OF EDAC INC.,AND SHALL NOT BE REPRODUCED, OR COPIED OR USED AS THE BASIS FOR THE MANUFACTURE OR SALE OF APPARATUS WITHOUT WRITTEN PERMISSION.