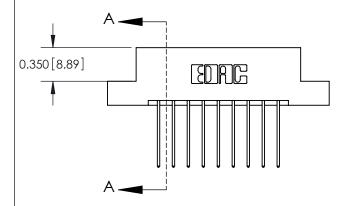

ISSUE NUMBER

ORIGINAL

|                               | 0.330 [8.38]<br>Card Slot |
|-------------------------------|---------------------------|
| .160 [4.06] Point of Contact— |                           |
|                               |                           |
|                               |                           |
|                               | SECTION A-A               |

837/887 Series High Temp Card Edge Connector Part Number: 887-018-542-208

**EDAC INC** TORONTO, ONTARIO CANADA

THESE DRAWINGS AND SPECIFICATIONS ARE THE PROPERTY OF EDAC INC.,AND SHALL NOT BE REPRODUCED, OR COPIED OR USED AS THE BASIS FOR THE MANUFACTURE OR SALE OF APPARATUS WITHOUT WRITTEN PERMISSION.