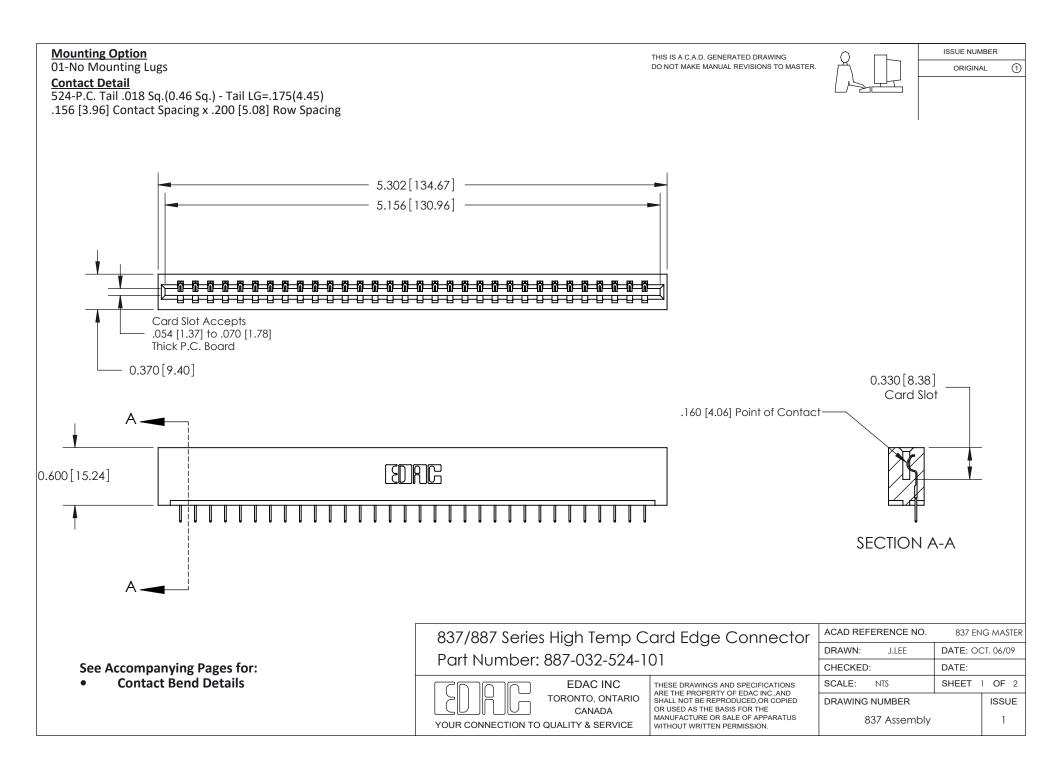

ISSUE NUMBER

ORIGINAL

1



|  | 837/887 Series High Temp Card Edge Connector<br>Contact Bend Detail   |                                                                                                                                                                                                  | ACAD REFERENCE | NO. 837 EN | 837 ENG MASTER   |  |
|--|-----------------------------------------------------------------------|--------------------------------------------------------------------------------------------------------------------------------------------------------------------------------------------------|----------------|------------|------------------|--|
|  |                                                                       |