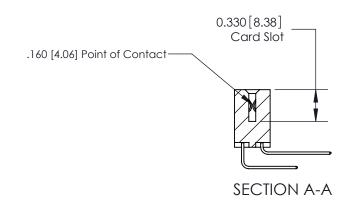

## **Contact Detail**

559-90 Degree Bend (Code 541 Contacts)

.156 [3.96] Contact Spacing x .200 [5.08] Row Spacing

THIS IS A C.A.D. GENERATED DRAWING DO NOT MAKE MANUAL REVISIONS TO MASTER.

ISSUE NUMBER ORIGINAL

**See Accompanying Pages for:** 

**Contact Bend Details** 

837/887 Series High Temp Card Edge Connector Part Number: 887-036-559-803

**EDAC INC** TORONTO, ONTARIO CANADA

THESE DRAWINGS AND SPECIFICATIONS ARE THE PROPERTY OF EDAC INC.,AND SHALL NOT BE REPRODUCED, OR COPIED OR USED AS THE BASIS FOR THE MANUFACTURE OR SALE OF APPARATUS WITHOUT WRITTEN PERMISSION.