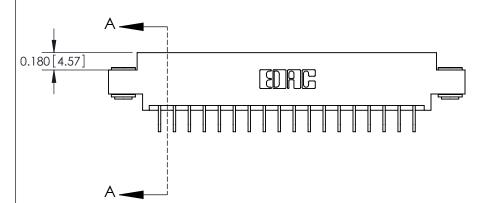

**See Accompanying Pages for:** 

**Contact Bend Details** 

837/887 Series High Temp Card Edge Connector Part Number: 887-036-559-803

**EDAC INC** TORONTO, ONTARIO CANADA

THESE DRAWINGS AND SPECIFICATIONS ARE THE PROPERTY OF EDAC INC.,AND SHALL NOT BE REPRODUCED, OR COPIED OR USED AS THE BASIS FOR THE MANUFACTURE OR SALE OF APPARATUS WITHOUT WRITTEN PERMISSION.