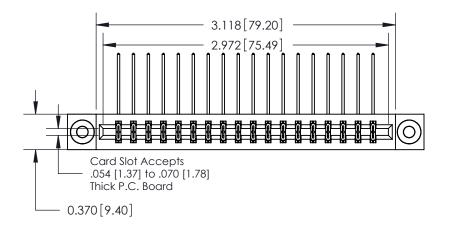

**Mounting Option** 

03-.116 (2.95) I.D. Floating Eyelets

**See Accompanying Pages for:** 

**Contact Bend Details** 

837/887 Series High Temp Card Edge Connector Part Number: 887-036-559-803

**EDAC INC** TORONTO, ONTARIO CANADA

THESE DRAWINGS AND SPECIFICATIONS ARE THE PROPERTY OF EDAC INC.,AND SHALL NOT BE REPRODUCED, OR COPIED OR USED AS THE BASIS FOR THE MANUFACTURE OR SALE OF APPARATUS WITHOUT WRITTEN PERMISSION.