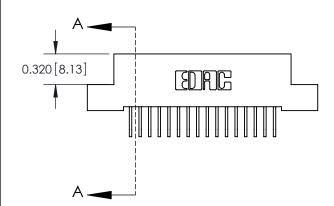

**Mounting Option** 

07-M3-0.5 Metric Threaded Inserts

## **Contact Detail**

558-90 Degree Bend (Code 541 Contacts)

.100 [2.54] Contact Spacing x .200 [5.08] Row Spacing





**See Accompanying Pages for:** 

- **Contact Bend Details**
- **Mounting Options**



.240 [6.10] Point of Contact-



842/892 Series High Temp Card Edge Connector Part Number: 892-016-558-107

YOUR CONNECTION TO QUALITY & SERVICE

CANADA

842 ENG MASTER J.LEE DATE: OCT. 06/09 SHEET 1 OF 3

842 Assembly

THIS IS A C.A.D. GENERATED DRAWING DO NOT MAKE MANUAL REVISIONS TO MASTER

ORIGINAL (1)



| 842/892 Series High Temp Card Edge Connector<br>Contact Bend Detail |                                                                                                 | ACAD REFERENCE NO. 842 ENG MASTER |             |                  |        |
|---------------------------------------------------------------------|---------------------------------------------------------------------------------