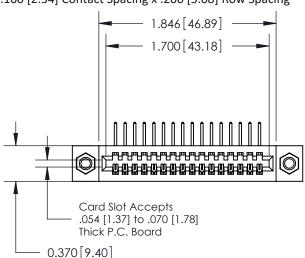

## **Contact Detail**

558-90 Degree Bend (Code 541 Contacts)

.100 [2.54] Contact Spacing x .200 [5.08] Row Spacing

**See Accompanying Pages for:** 

- **Contact Bend Details**
- **Mounting Options**

.240 [6.10] Point of Contact-

842/892 Series High Temp Card Edge Connector Part Number: 892-016-558-107

YOUR CONNECTION TO QUALITY & SERVICE

CANADA

842 ENG MASTER J.LEE DATE: OCT. 06/09 SHEET 1 OF 3

842 Assembly

THIS IS A C.A.D. GENERATED DRAWING DO NOT MAKE MANUAL REVISIONS TO MASTER