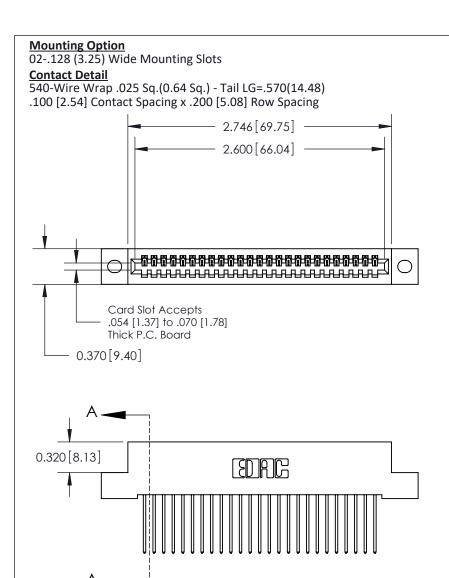

.240 [6.10] Point of Contact-

842/892 Series High Temp Card Edge Connector Part Number: 892-025-540-102

842 ENG MASTER J.LEE DATE: OCT. 06/09 SHEET 1 OF 3

**SECTION A-A** 

YOUR CONNECTION TO QUALITY & SERVICE

## **See Accompanying Pages for:**

- **Contact Bend Details**
- **Mounting Options**

THIS IS A C.A.D. GENERATED DRAWING DO NOT MAKE MANUAL REVISIONS TO MASTER

ORIGINAL (1)

| 842/892 Series High Temp Card Edge Connector<br>Contact Bend Detail |                                                                                                 | ACAD REFERENCE NO. 842 ENG MASTER |             |                  |        |
|---------------------------------------------------------------------|-------------------------------------------------------------------------------------------------|-----------------------------------|-------------|------------------|--------|
|                                                                     |                                                                                                 | DRAWN:                            | J.LEE       | DATE: OCT. 06/09 |        |
|                                                                     |                                                                                                 | CHECKED:                          |             | DATE:            |        |
| EDAC INC                                                            | THESE DRAWINGS AND SPECIFICATIONS ARE THE PROPERTY OF EDAC INCAND                               | SCALE:                            | NTS         | SHEET :          | 2 OF 3 |
| TORONTO, ONTARIO                                                    | SHALL NOT BE REPRODUCED,OR COPIED OR USED AS THE BASIS FOR THE MANUFACTURE OR SALE OF APPARATUS | DRAWING                           | NUMBER      |                  | ISSUE  |
| YOUR CONNECTION TO QUALITY & SERVICE                                |                                                                                                 | 8                                 | 42 Assembly |                  | 1      |