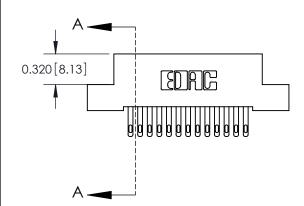

ISSUE NUMBE

ORIGINAL

1

| 842/892 Series High Temp Card Edge Connector<br>Contact Bend Detail |                                                                                                                                                                                                 | ACAD REFERENCE NO. 842 ENG MASTER |          |                         |  |
|---------------------------------------------------------------------|-------------------------------------------------------------------------------------------------------------------------------------------------------------------------------------------------|-----------------------------------|----------|-------------------------|--|
|                                                                     |                                                                                                                                                                                                 | DRAWN: J.LEE                      | DATE: OC | DATE: <b>OCT.</b> 06/09 |  |
|                                                                     |                                                                                                                                                                                                 | CHECKED:                          | DATE:    |                         |  |
| EDAC INC                                                            | THESE DRAWINGS AND SPECIFICATIONS ARE THE PROPERTY OF EDAC INC.,AND SHALL NOT BE REPRODUCED,OR COPIED OR USED AS THE BASIS FOR THE MANUFACTURE OR SALE OF APPARATUS WITHOUT WRITTEN PERMISSION. | SCALE: NTS                        | SHEET :  | 2 OF 3                  |  |
| TORONTO, ONTARIO                                                    |                                                                                                                                                                                                 | DRAWING NUMBER                    | •        | ISSUE                   |  |
| YOUR CONNECTION TO QUALITY & SERVICE                                |                                                                                                                                                                                                 | 842 Assemb                        | ly       | 1                       |  |