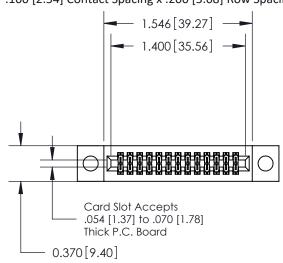

## **Contact Detail**

500-Wire Hole .050x.025(1.27x0.64) - Tail LG=.270(6.86) .100 [2.54] Contact Spacing x .200 [5.08] Row Spacing

**See Accompanying Pages for:** 

- **Contact Bend Details**
- **Mounting Options**

.240 [6.10] Point of Contact-

842/892 Series High Temp Card Edge Connector Part Number: 892-026-500-204

CANADA

842 ENG MASTER J.LEE DATE: OCT. 06/09 SHEET 1 OF 3 NTS

842 Assembly

THIS IS A C.A.D. GENERATED DRAWING DO NOT MAKE MANUAL REVISIONS TO MASTER