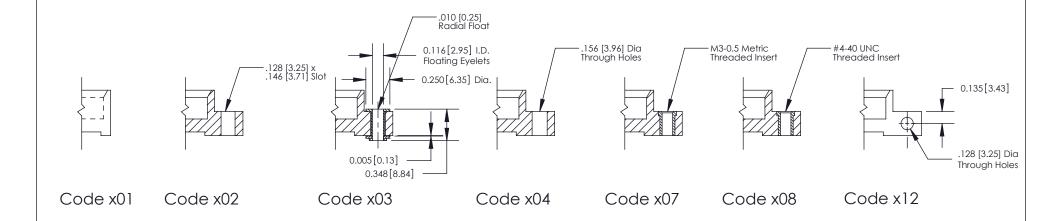

**Mounting Option** 

04-.156 (3.96) Dia. Mounting Holes

THIS IS A C.A.D. GENERATED DRAWING DO NOT MAKE MANUAL REVISIONS TO MASTER

ISSUE NUMBER

ORIGINAL

1

| 842/892 Series High Temp Card Edge Con<br>Mounting Options   | nnector   ACAD REFERENCE NO. 842 ENG MASTE |
|--------------------------------------------------------------|--------------------------------------------|
| EDAC INC THESE DRAWINGS AND SPI                              |                                            |
|                                                              | uced,or copied drawing number issue        |
| YOUR CONNECTION TO QUALITY & SERVICE WITHOUT WRITTEN PERMISS |                                            |