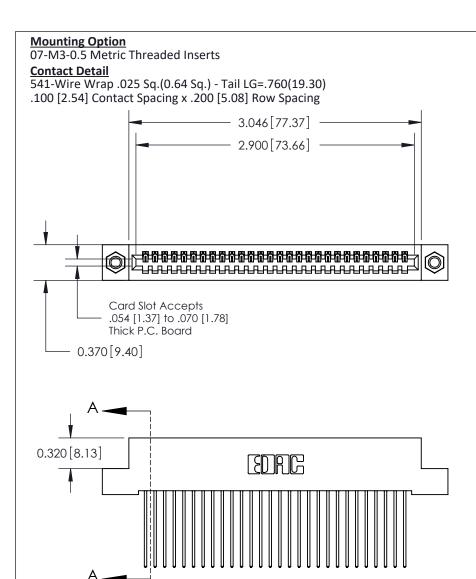

## **See Accompanying Pages for:**

- **Contact Bend Details**
- **Mounting Options**

842/892 Series High Temp Card Edge Connector Part Number: 892-028-541-107

| ACAD REFERENCE NO. 842 ENG MASTER |                  |  |
|-----------------------------------|------------------|--|
| DRAWN: J.LEE                      | DATE: OCT. 06/09 |  |
| CHECKED:                          | DATE:            |  |
| SCALE: NTS                        | SHEET 1 OF 3     |  |
| DRAWING NUMBER                    | ISSUE            |  |

THIS IS A C.A.D. GENERATED DRAWING DO NOT MAKE MANUAL REVISIONS TO MASTER

ISSUE NUMBER

ORIGINAL

1

| 842/892 Series High Temp Card Edge Co<br>Mounting Options  | DRAWN: J.LEE DATE: OCT. 06/09  CHECKED: DATE: |
|------------------------------------------------------------|-----------------------------------------------|
| EDAC INC THESE DRAWINGS AND S ARE THE PROPERTY OF          |                                               |
|                                                            | DUCED,OR COPIED DRAWING NUMBER ISSUE          |
| YOUR CONNECTION TO QUALITY & SERVICE WITHOUT WRITTEN PERMI |                                               |