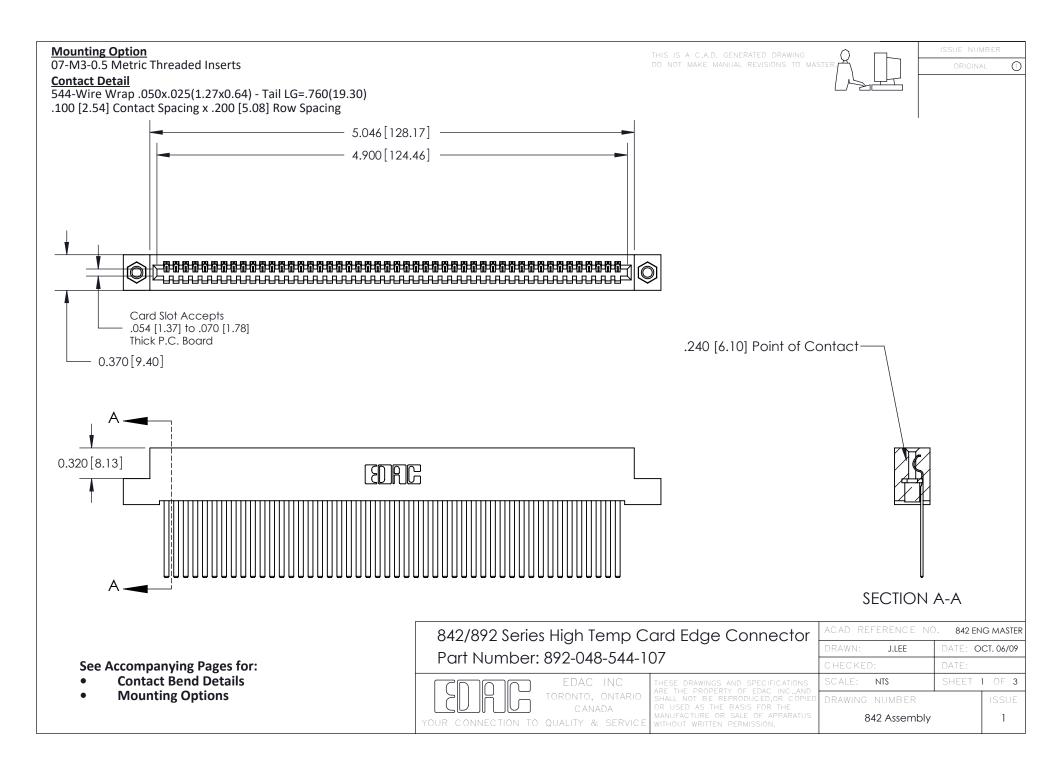

THIS IS A C.A.D. GENERATED DRAWING DO NOT MAKE MANUAL REVISIONS TO MASTER

ORIGINAL (1)



| 842/892 Series High Temp Card Edge Connector<br>Contact Bend Detail |                                                                                                  | ACAD REFERENCE NO. 842 ENG MASTER |             |                  |        |
|---------------------------------------------------------------------|--------------------------------------------------------------------------------------------------|-----------------------------------|-------------|------------------|--------|
|                                                                     |                                                                                                  | DRAWN:                            | J.