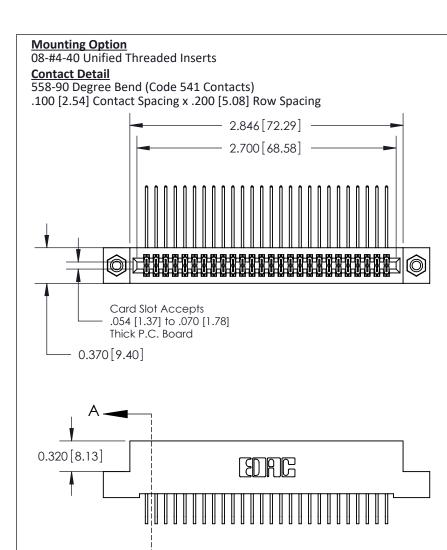

## **See Accompanying Pages for:**

- **Contact Bend Details**
- **Mounting Options**

842/892 Series High Temp Card Edge Connector Part Number: 892-052-558-208

CANADA

| NOND REFERENCE NO. 842 ENG MASIER |                  |  |
|-----------------------------------|------------------|--|
| DRAWN: J.LEE                      | DATE: OCT. 06/09 |  |
| CHECKED:                          | DATE:            |  |
| SCALE: NTS                        | SHEET 1 OF 3     |  |
| DRAWING NUMBER                    | ISSUE            |  |