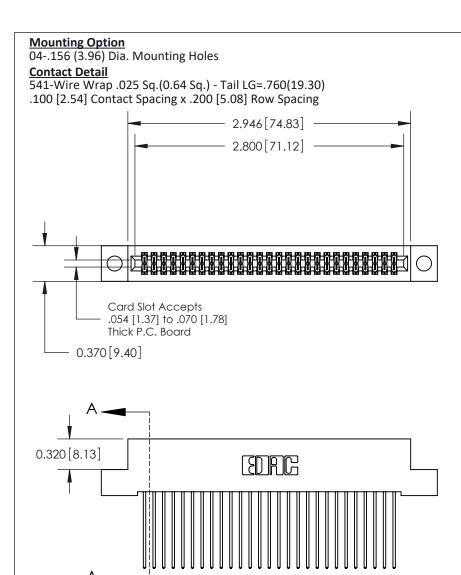

.240 [6.10] Point of Contact-

842/892 Series High Temp Card Edge Connector Part Number: 892-054-541-204

YOUR CONNECTION TO QUALITY & SERVICE

|   | CHECKED:       | DATE: |        |  |  |
|---|----------------|-------|--------|--|--|
|   | SCALE: NTS     | SHEET | 1 OF 3 |  |  |
| D | DRAWING NUMBER |       | ISSUE  |  |  |
|   | 842 Assembly   |       | 1 1    |  |  |

842 ENG MASTER

DATE: OCT. 06/09

SECTION A-A

J.LEE

**See Accompanying Pages for:** 

- **Contact Bend Details**
- **Mounting Options**

THIS IS A C.A.D. GENERATED DRAWING DO NOT MAKE MANUAL REVISIONS TO MASTER