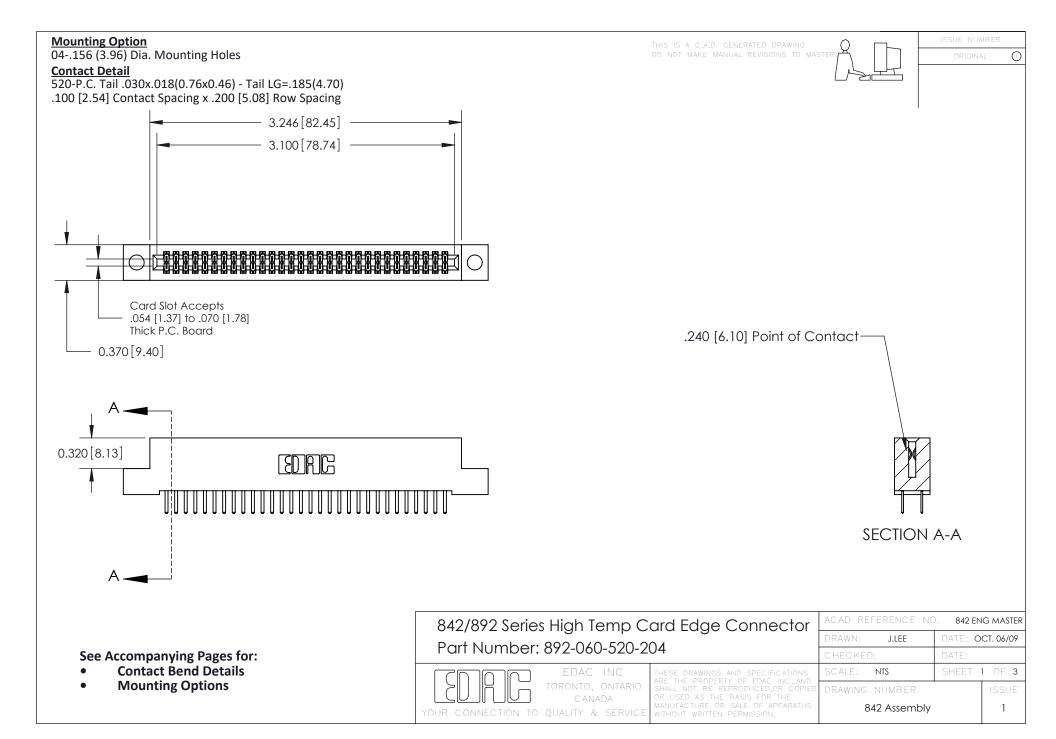

THIS IS A C.A.D. GENERATED DRAWING DO NOT MAKE MANUAL REVISIONS TO MASTER

ORIGINAL (1)



| 842/892 Series High Temp Card Edge Connector<br>Contact Bend Detail |                                                                                                 | ACAD REFERENCE NO. 842 ENG MASTER |             |                  |        |
|---------------------------------------------------------------------|-------------------------------------------------------------------------------------------------|-----------------------------------|-------------|------------------|--------|
|                                                                     |                                                                                                 | DRAWN:                            | J.LEE