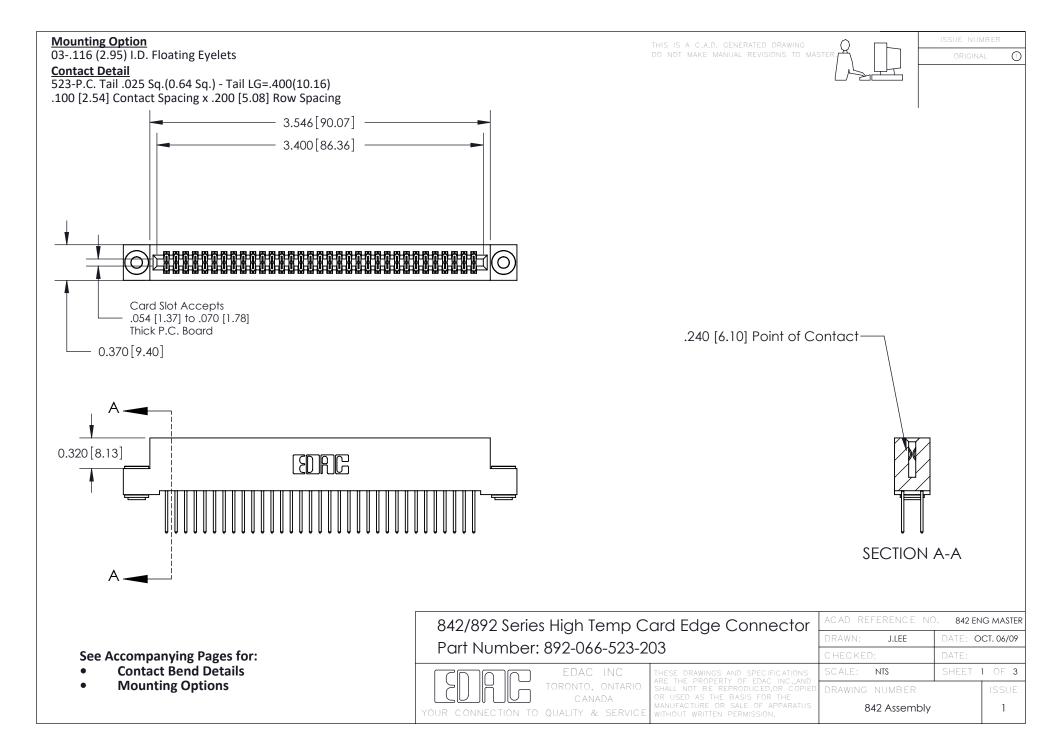

THIS IS A C.A.D. GENERATED DRAWING DO NOT MAKE MANUAL REVISIONS TO MASTER

ORIGINAL (1)



| 842/892 Series High Temp Card Edge Connector<br>Contact Bend Detail |                                                                                                  | ACAD REFERENCE NO. 842 ENG MASTER |             |                  |        |
|---------------------------------------------------------------------|--------------------------------------------------------------------------------------------------|-----------------------------------|-------------|------------------|--------|
|                                                                     |                                                                                                  | DRAWN:                            | J.