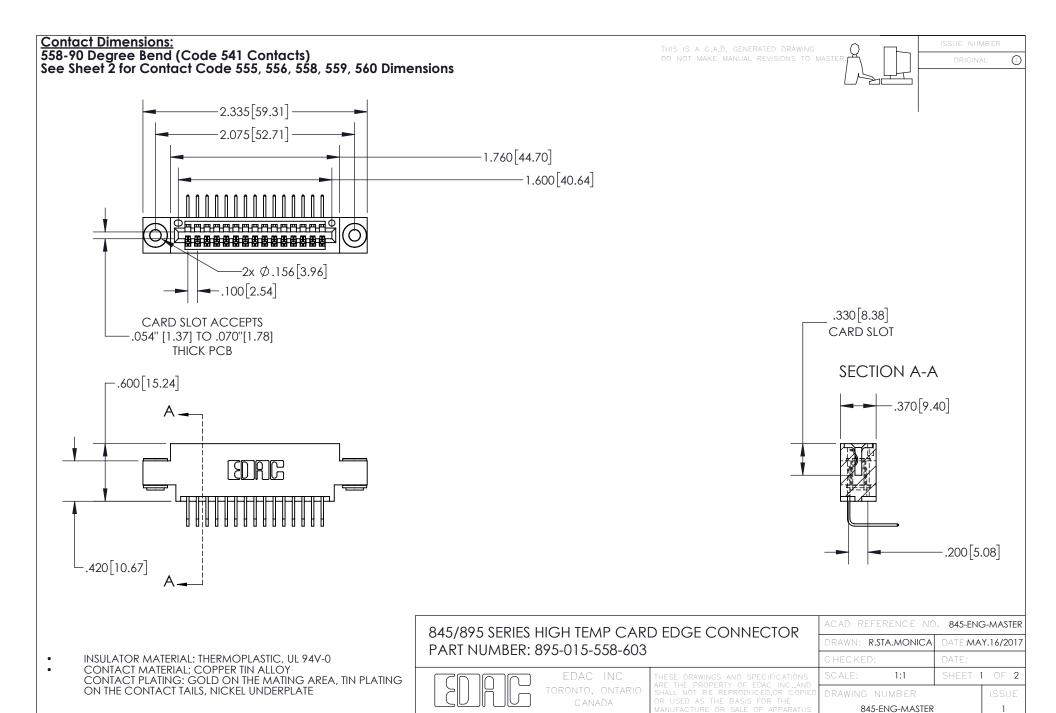

YOUR CONNECTION TO QUALITY & SERVICE

INSULATOR MATERIAL: THERMOPLASTIC POLYESTER, UL 94V-0 DAP MATERIAL AVAILABLE UPON REQUEST

**Contact Code 558** 

CONTACT MATERIAL; COPPER ALLOY CONTACT PLATING: GOLD ON THE MATING AREA, TIN PLATING ON THE CONTACT TAILS, NICKEL UNDERPLATE