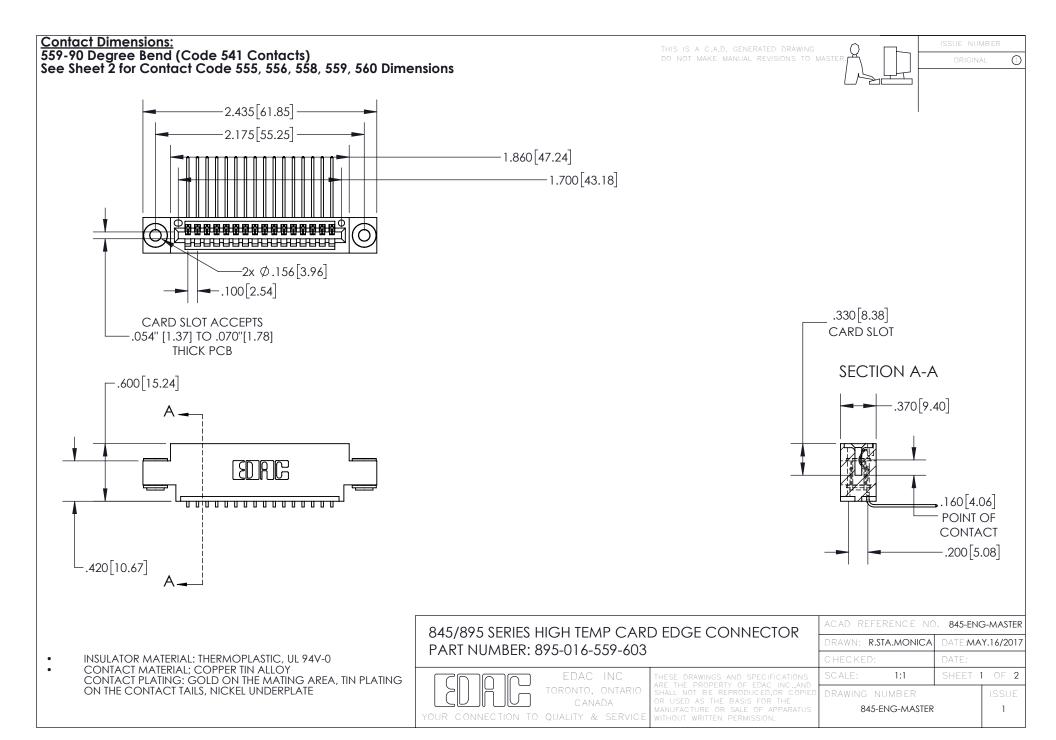

INSULATOR MATERIAL: THERMOPLASTIC POLYESTER, UL 94V-0 DAP MATERIAL AVAILABLE UPON REQUEST

**Contact Code 558** 

CONTACT MATERIAL; COPPER ALLOY CONTACT PLATING: GOLD ON THE MATING AREA, TIN PLATING ON THE CONTACT TAILS, NICKEL UNDERPLATE

## 845/895 SERIES HIGH TEMP CARD EDGE CONNECTOR CONTACT CODE 555,556,558,559,560 DIMENSIONS

YOUR CONNECTION TO QUALITY & SERVICE

Contact Code 559

|   | ACAD REFERENCE NO. 845-ENG-MASTER |                  |  |
|---|-----------------------------------|------------------|--|
|   | DRAWN: R.STA.MONICA               | DATE:MAY.16/2017 |  |
|   | CHECKED:                          | DATE:            |  |
|   | SCALE: 1:1                        | SHEET 2 OF 2     |  |
| D | DRAWING NUMBER                    | ISSUE            |  |

Contact Code 560