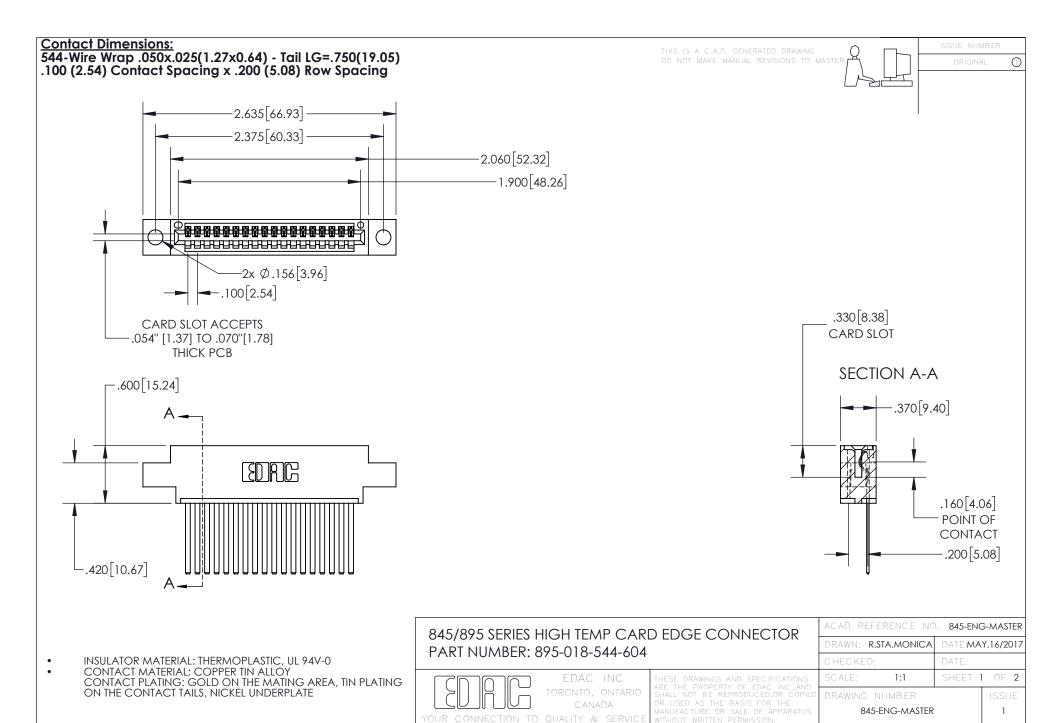

INSULATOR MATERIAL: THERMOPLASTIC POLYESTER, UL 94V-0 DAP MATERIAL AVAILABLE UPON REQUEST

**Contact Code 558** 

CONTACT MATERIAL; COPPER ALLOY CONTACT PLATING: GOLD ON THE MATING AREA, TIN PLATING ON THE CONTACT TAILS, NICKEL UNDERPLATE

## 845/895 SERIES HIGH TEMP CARD EDGE CONNECTOR CONTACT CODE 555,556,558,559,560 DIMENSIONS

YOUR CONNECTION TO QUALITY & SERVICE

Contact Code 559

|   | ACAD REFERENCE NO. 845-ENG-MASTER |                  |  |
|---|-----------------------------------|------------------|--|
|   | DRAWN: R.STA.MONICA               | DATE:MAY.16/2017 |  |
|   | CHECKED:                          | DATE:            |  |
|   | SCALE: 1:1                        | SHEET 2 OF 2     |  |
| D | DRAWING NUMBER                    | ISSUE            |  |

Contact Code 560

845-ENG-MASTER