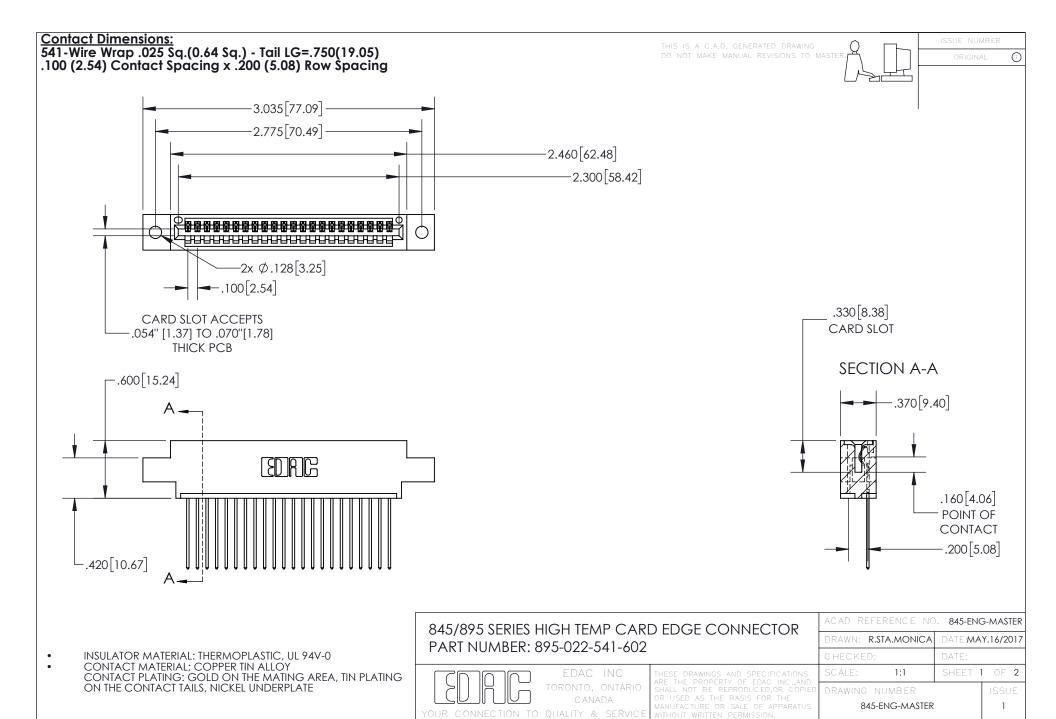

INSULATOR MATERIAL: THERMOPLASTIC POLYESTER, UL 94V-0 DAP MATERIAL AVAILABLE UPON REQUEST

**Contact Code 558** 

CONTACT MATERIAL; COPPER ALLOY CONTACT PLATING: GOLD ON THE MATING AREA, TIN PLATING ON THE CONTACT TAILS, NICKEL UNDERPLATE

## 845/895 SERIES HIGH TEMP CARD EDGE CONNECTOR CONTACT CODE 555,556,558,559,560 DIMENSIONS

YOUR CONNECTION TO QUALITY & SERVICE

Contact Code 559

|   | ACAD REFERENCE NO. 845-ENG-MASTER |                  |  |
|---|-----------------------------------|------------------|--|
|   | DRAWN: R.STA.MONICA               | DATE:MAY.16/2017 |  |
|   | CHECKED:                          | DATE:            |  |
|   | SCALE: 1:1                        | SHEET 2 OF 2     |  |
| D | DRAWING NUMBER                    | ISSUE            |  |

Contact Code 560