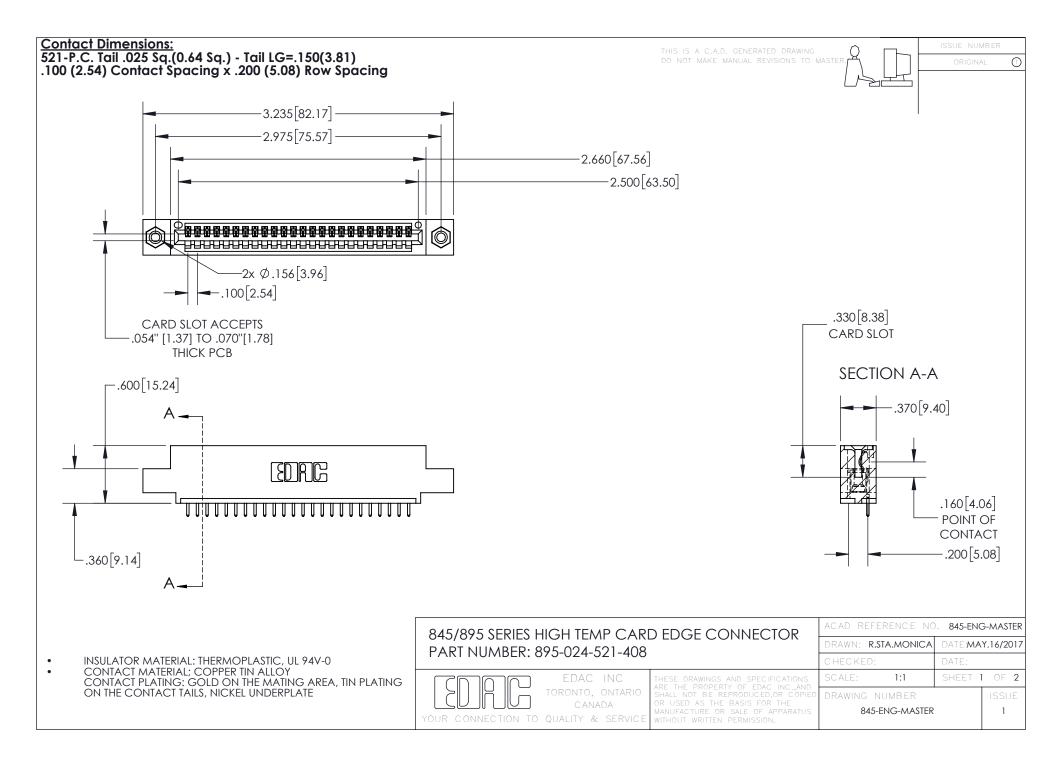

INSULATOR MATERIAL: THERMOPLASTIC POLYESTER, UL 94V-0 DAP MATERIAL AVAILABLE UPON REQUEST

**Contact Code 558** 

CONTACT MATERIAL; COPPER ALLOY CONTACT PLATING: GOLD ON THE MATING AREA, TIN PLATING ON THE CONTACT TAILS, NICKEL UNDERPLATE

## 845/895 SERIES HIGH TEMP CARD EDGE CONNECTOR CONTACT CODE 555,556,558,559,560 DIMENSIONS

YOUR CONNECTION TO QUALITY & SERVICE

Contact Code 559

|   | ACAD REFERENCE NO. 845-ENG-MASTER |                  |  |
|---|-----------------------------------|------------------|--|
|   | DRAWN: R.STA.MONICA               | DATE:MAY.16/2017 |  |
|   | CHECKED:                          | DATE:            |  |
|   | SCALE: 1:1                        | SHEET 2 OF 2     |  |
| D | DRAWING NUMBER                    | ISSUE            |  |

Contact Code 560